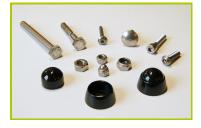

**5- The fixings** are made of stainless or plated steel and protected by anti-vandalism polyamide caps.