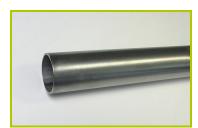

**3- The tubes** are made of 40mm diameter stainless steel, guaranteeing lasting durability and reliability of the equipment.

**4- The platforms** are made from a 12.5mm thick textured and non-slip compact material (HPL).