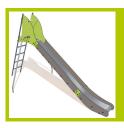

## Slides (technical specification)

J1056

**1- The sliding surface** is made of 2mm thick stainless steel, which is shaped, bent and rolled from one piece.

**2- The coloured panels** are made from a 13mm thick compact material (HPL). Robust in construction, it has excellent weather and vandal resistance properties.