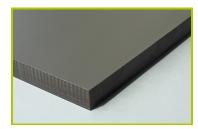

## Slides (technical specification)

J1056

**1- The sliding surface** is made of 2mm thick stainless steel, which is shaped, bent and rolled from one piece.

**2- The coloured panels** are made from a 13mm thick compact material (HPL). Robust in construction, it has excellent weather and vandal resistance properties.