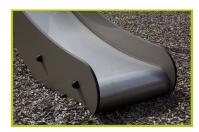

## Slides (technical specification)

J1056

**1- The sliding surface** is made of 2mm thick stainless steel, which is shaped, bent and rolled from one piece.

**2- The coloured panels** are made from a 13mm thick compact material (HPL). Robust in construction, it has excellent weather and vandal resistance properties.