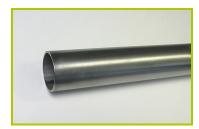

**3- The tubes** are made of 40mm diameter stainless steel, guaranteeing lasting durability and reliability of the equipment.

**4- The platforms** are made from a 12.5mm thick textured and non-slip compact material (HPL).