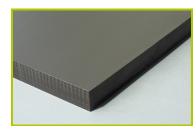

## Slides (technical specification)

**1- The sliding surface** is made of 2mm thick stainless steel, which is shaped, bent and rolled from one piece.

**2- The coloured panels** are made from a 13mm thick compact material (HPL). Robust in construction, it has excellent weather and vandal resistance properties.