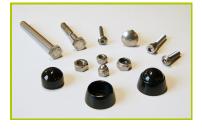

**5- The fixings** are made of stainless or plated steel and protected by anti-vandalism polyamide caps.