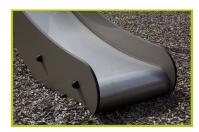

## Slides (technical specification)

**1- The sliding surface** is made of 2mm thick stainless steel, which is shaped, bent and rolled from one piece.

**2- The coloured panels** are made from a 13mm thick compact material (HPL). Robust in construction, it has excellent weather and vandal resistance properties.