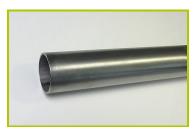

5- The tubes are made of 40mm diameter stainless steel, guaranteeing lasting durability and reliability of the equipment.

**6- Injection moulded polyamide fixings** connect the posts with the platforms and the various play features. They are non-toxic, flameproof and U.V. resistant. The thickness of the polyamide makes the equipment both strong and vandal resistant.