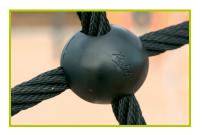

**7- The 16mm diameter ropes** are made of galvanised steel cable covered with polyester. The cables are linked together and held in place by injected polyamide spheres.

**8- The 16mm diameter rope** is made of galvanised steel cable covered with polyester. The net fittings are made of polyamide and used to link three cords together.