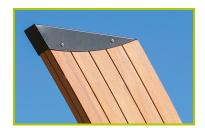

**3- The shaped beam** (95mm thick, 200mm wide and 3.2m high) is made of oven-cured laminated wood with a surface coating; It gives the structure considerable strength.

**4- The platforms** are made from a 12.5mm thick textured and non-slip compact material (HPL).