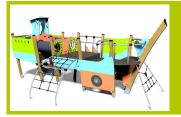

## Aquatica (technical specification)

J1955

1- The vertical 95mm square post are made of laminated timber, which have not been treated with chrome or arsenic. Splinter-free, the laminate provides great strength and dimensional stability. The posts are protected from wear and tear caused by fungi and insects.

**3- The shaped beam** (95mm thick, 200mm wide and 3.2m high) is made of oven-cured laminated wood with a surface coating; It gives the structure considerable strength.

**4- The platforms** are made from a 12.5mm thick textured and non-slip compact material (HPL).

5- The tubes are made of 40mm diameter stainless steel, guaranteeing lasting durability and reliability of the equipment.

**6- Injection moulded polyamide fixings** connect the posts with the platforms and the various play features. They are non-toxic, flameproof and U.V. resistant. The thickness of the polyamide makes the equipment both strong and vandal resistant.

**7- The 16mm diameter ropes** are made of galvanised steel cable covered with polyester. The cables are linked together and held in place by injected polyamide spheres.

**8- The 16mm diameter rope** is made of galvanised steel cable covered with polyester. The net fittings are made of polyamide and used to link three cords together.

**9- The sliding surface** is made of 2mm thick stainless steel, which is shaped, bent and rolled from one piece.

**10-The tunnel** is made of 100% recycled rotomolded polyethylene, 45cm in diameter (RAL 9005).