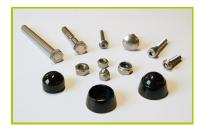

**11-The fixings** are made of stainless or plated steel and protected by anti-vandalism polyamide caps.