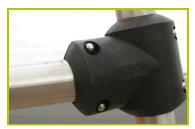

5- The tubes are made of 40mm diameter stainless steel, guaranteeing lasting durability and reliability of the equipment.

**6- Injection moulded polyamide fixings** connect the posts with the platforms and the various play features. They are non-toxic, flameproof and U.V. resistant. The thickness of the polyamide makes the equipment both strong and vandal resistant.