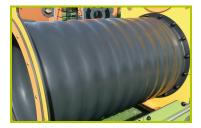

**9- The sliding surface** is made of 2mm thick stainless steel, which is shaped, bent and rolled from one piece.

**10-The tunnel** is made of 100% recycled rotomolded polyethylene, 45cm in diameter (RAL 9005).