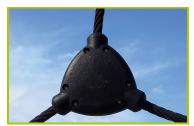

**7- The 16mm diameter ropes** are made of galvanised steel cable covered with polyester. The cables are linked together and held in place by injected polyamide spheres.

**8- The 16mm diameter rope** is made of galvanised steel cable covered with polyester. The net fittings are made of polyamide and used to link three cords together.