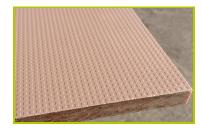

The posts are protected by injected polyamide caps.

**2- The coloured panels** are made from a 13mm thick compact material (HPL). Robust in construction, it has excellent weather and vandal resistance properties.