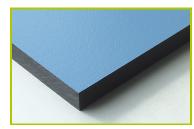

The posts are protected by injected polyamide caps.

**2- The coloured panels** are made from a 13mm thick compact material (HPL). Robust in construction, it has excellent weather and vandal resistance properties.