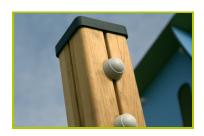

## Aquatica (technical specification)

J1955

1- The vertical 95mm square post are made of laminated timber, which have not been treated with chrome or arsenic. Splinter-free, the laminate provides great strength and dimensional stability. The posts are protected from wear and tear caused by fungi and insects.

The posts are protected by injected polyamide caps.

**2- The coloured panels** are made from a 13mm thick compact material (HPL). Robust in construction, it has excellent weather and vandal resistance properties.