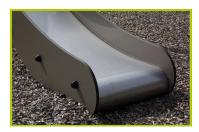

**9- The sliding surface** is made of 2mm thick stainless steel, which is shaped, bent and rolled from one piece.

**10-The tunnel** is made of 100% recycled rotomolded polyethylene, 45cm in diameter (RAL 9005).