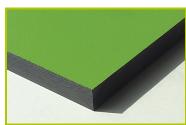

## Rotating equipment (technical specification)

**J2400** 

**1- The platform** is made from a 12.5mm thick textured and non-slip compact material (HPL).

**2- The coloured panels** are made from a 13mm thick compact material (HPL). Robust in construction, it has excellent weather and vandal resistance properties.