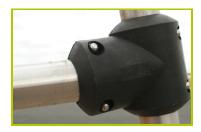

**3- The tubes** are made of 40mm diameter stainless steel, guaranteeing lasting durability and reliability of the equipment.

**4- Injection moulded polyamide fixings** connect the posts with the platforms and the various play features. They are non-toxic, flameproof and U.V. resistant. The thickness of the polyamide makes the equipment both strong and vandal resistant.

**5- The fixings** are made of stainless or plated steel and protected by anti-vandalism polyamide caps.