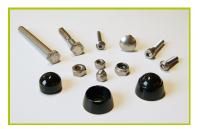

**5- The fixings** are made of stainless or plated steel and protected by anti-vandalism polyamide caps.