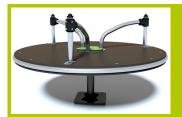

## Rotating equipment (technical specification)

**J2400** 

**1- The platform** is made from a 12.5mm thick textured and non-slip compact material (HPL).

**2- The coloured panels** are made from a 13mm thick compact material (HPL). Robust in construction, it has excellent weather and vandal resistance properties.

**3- The tubes** are made of 40mm diameter stainless steel, guaranteeing lasting durability and reliability of the equipment.

**4- Injection moulded polyamide fixings** connect the posts with the platforms and the various play features. They are non-toxic, flameproof and U.V. resistant. The thickness of the polyamide makes the equipment both strong and vandal resistant.

**5- The fixings** are made of stainless or plated steel and protected by anti-vandalism polyamide caps.