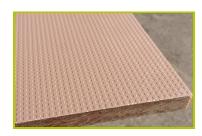

## Rotating equipment (technical specification)

**J2400** 

**1- The platform** is made from a 12.5mm thick textured and non-slip compact material (HPL).

**2- The coloured panels** are made from a 13mm thick compact material (HPL). Robust in construction, it has excellent weather and vandal resistance properties.