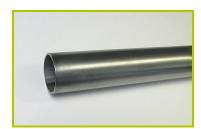

**3- The tubes** are made of 40mm diameter stainless steel, guaranteeing lasting durability and reliability of the equipment.

**4- Injection moulded polyamide fixings** connect the posts with the platforms and the various play features. They are non-toxic, flameproof and U.V. resistant. The thickness of the polyamide makes the equipment both strong and vandal resistant.