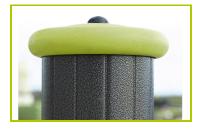

1- The 125mm diameter post is made of painted galvanised steel. The two-tone grey grained finish has a slightly undulating surface for increased scratch resistance. The cap is made of injection moulded polyamide.