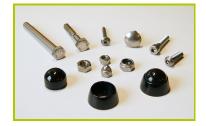

Proludic

7- The fixings are made of stainless or plated steel and protected by anti-vandalism polyamide caps.