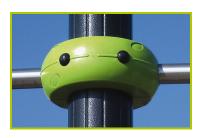

4- Injection moulded polyamide fixings connect the posts with the platforms and the various play features. They are non-toxic, flameproof and U.V. resistant. The thickness of the polyamide makes the equipment both strong and vandal resistant.

Proludic

7- The fixings are made of stainless or plated steel and protected by anti-vandalism polyamide caps.