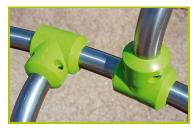

4- Injection moulded polyamide fixings connect the posts with the platforms and the various play features. They are non-toxic, flameproof and U.V. resistant. The thickness of the polyamide makes the equipment both strong and vandal resistant.