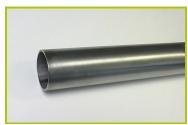

2- The tubes are made of stainless steel, guaranteeing lasting durability and reliability of the equipment.

**3- Injection moulded polyamide fixings** connect the posts with the platforms and the various play feautures.