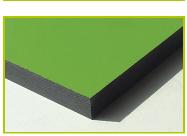

5- The seat is made of shock absorbing moulded honeycomb rubber.

6- The coloured panels are made from a 13mm thick compact material (HPL). Robust in construction, it has excellent weather and vandal resistance properties.