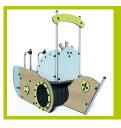

## Aquatica (technical specification)

**1- The coloured panels** are made from a 13mm thick compact material (HPL). Robust in construction, it has excellent weather and vandal resistance properties.

**2- The platforms** are made from a 12.5mm thick textured and non-slip compact material (HPL).

**3- The tubes** are made of 40mm diameter stainless steel, guaranteeing lasting durability and reliability of the equipment.

**4- Injection moulded polyamide fixings** connect the posts with the platforms and the various play features. They are non-toxic, flameproof and U.V. resistant. The thickness of the polyamide makes the equipment both strong and vandal resistant.

**5- The tunnel** is made of 100% recycled rotomolded polyethylene, 45cm in diameter (RAL 9005).

**6- The fixings** are made of stainless or plated steel and protected by anti-vandalism polyamide caps.