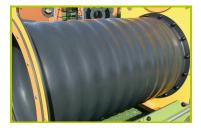

**5- The tunnel** is made of 100% recycled rotomolded polyethylene, 45cm in diameter (RAL 9005).

**6- The fixings** are made of stainless or plated steel and protected by anti-vandalism polyamide caps.