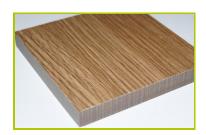

## Aquatica (technical specification)

**1- The coloured panels** are made from a 13mm thick compact material (HPL). Robust in construction, it has excellent weather and vandal resistance properties.

**2- The platforms** are made from a 12.5mm thick textured and non-slip compact material (HPL).