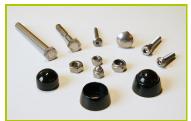

**5- The tunnel** is made of 100% recycled rotomolded polyethylene, 45cm in diameter (RAL 9005).

**6- The fixings** are made of stainless or plated steel and protected by anti-vandalism polyamide caps.