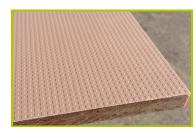

## Aquatica (technical specification)

**1- The coloured panels** are made from a 13mm thick compact material (HPL). Robust in construction, it has excellent weather and vandal resistance properties.

**2- The platforms** are made from a 12.5mm thick textured and non-slip compact material (HPL).