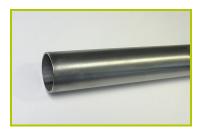

**3- The tubes** are made of 40mm diameter stainless steel, guaranteeing lasting durability and reliability of the equipment.

**4- Injection moulded polyamide fixings** connect the posts with the platforms and the various play features. They are non-toxic, flameproof and U.V. resistant. The thickness of the polyamide makes the equipment both strong and vandal resistant.