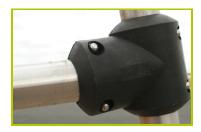

**3- The tubes** are made of 40mm diameter stainless steel, guaranteeing lasting durability and reliability of the equipment.

**4- Injection moulded polyamide fixings** connect the posts with the platforms and the various play features. They are non-toxic, flameproof and U.V. resistant. The thickness of the polyamide makes the equipment both strong and vandal resistant.