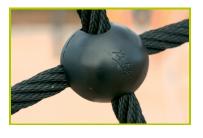

**5- The 16mm diameter ropes** are made of galvanised steel cable covered with polyester. The cables are linked together and held in place by injected polyamide spheres.

**6- The fixings** are made of stainless or plated steel and protected by anti-vandalism polyamide caps.