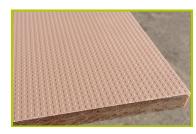

**1- The coloured panels** are made from a 13mm thick compact material (HPL). Robust in construction, it has excellent weather and vandal resistance properties.

**2- The platforms** are made from a 12.5mm thick textured and non-slip compact material (HPL).