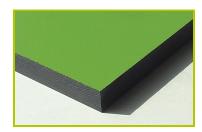

**1- The coloured panels** are made from a 13mm thick compact material (HPL). Robust in construction, it has excellent weather and vandal resistance properties.

**2- The platforms** are made from a 12.5mm thick textured and non-slip compact material (HPL).