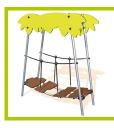

**1- The coloured panels** are made from a 13mm thick compact material (HPL). Robust in construction, it has excellent weather and vandal resistance properties.

**2- The platforms** are made from a 12.5mm thick textured and non-slip compact material (HPL).