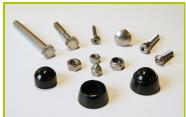

**5- The 16mm diameter ropes** are made of galvanised steel cable covered with polyester. The cables are linked together and held in place by injected polyamide spheres.

**6- The fixings** are made of stainless or plated steel and protected by anti-vandalism polyamide caps.