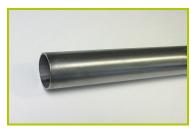

**3- The tubes** are made of stainless steel, guaranteeing lasting durability and reliability of the equipment.

**4- Injection moulded polyamide fixings** connect the posts with the platforms and the various play features. They are non-toxic, flameproof and U.V. resistant. The thickness of the polyamide makes the equipment both strong and vandal resistant.