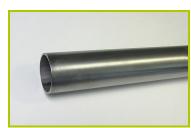

**3- The tubes** are made of 40mm diameter stainless steel, guaranteeing lasting durability and reliability of the equipment.

**4- Injection moulded polyamide fixings** connect the posts with the platforms and the various play features. They are non-toxic, flameproof and U.V. resistant. The thickness of the polyamide makes the equipment both strong and vandal resistant.