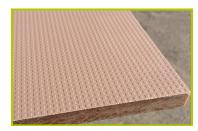

## Aquatica (technical specification)

**1- The coloured panels** are made from a 13mm thick compact material (HPL). Robust in construction, it has excellent weather and vandal resistance properties.

**2- The platforms** are made from a 12.5mm thick textured and non-slip compact material (HPL).