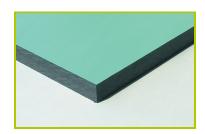

## Aquatica (technical specification)

**1- The coloured panels** are made from a 13mm thick compact material (HPL). Robust in construction, it has excellent weather and vandal resistance properties.

**2- The platforms** are made from a 12.5mm thick textured and non-slip compact material (HPL).