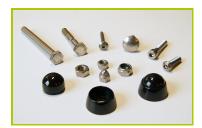

**5- The 16mm diameter ropes** are made of galvanised steel cable covered with polyester. The cables are linked together and held in place by injected polyamide spheres.

**6- The fixings** are made of stainless or plated steel and protected by anti-vandalism polyamide caps.