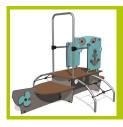

## Aquatica (technical specification)

**1- The coloured panels** are made from a 13mm thick compact material (HPL). Robust in construction, it has excellent weather and vandal resistance properties.

**2- The platforms** are made from a 12.5mm thick textured and non-slip compact material (HPL).

**3- The tubes** are made of 40mm diameter stainless steel, guaranteeing lasting durability and reliability of the equipment.

**4- Injection moulded polyamide fixings** connect the posts with the platforms and the various play features. They are non-toxic, flameproof and U.V. resistant. The thickness of the polyamide makes the equipment both strong and vandal resistant.

**5- The 16mm diameter ropes** are made of galvanised steel cable covered with polyester. The cables are linked together and held in place by injected polyamide spheres.

**6- The fixings** are made of stainless or plated steel and protected by anti-vandalism polyamide caps.