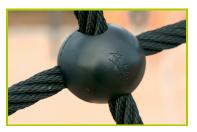

**5- The 16mm diameter ropes** are made of galvanised steel cable covered with polyester. The cables are linked together and held in place by injected polyamide spheres.

**6- The fixings** are made of stainless or plated steel and protected by anti-vandalism polyamide caps.