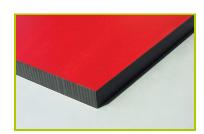

## **City** (technical specification)

**J2616** 

**1- The coloured panels** are made from a 13mm thick compact material (HPL). Robust in construction, it has excellent weather and vandal resistance properties.