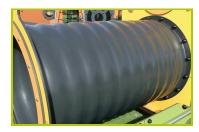

**4- The tunnel** is made of 100% recycled rotomolded polyethylene, 76cm in diameter (RAL 9005).

**5- The fixings** are made of stainless or plated steel and protected by anti-vandalism polyamide caps.