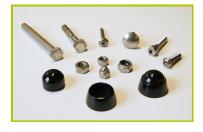

**4- The tunnel** is made of 100% recycled rotomolded polyethylene, 76cm in diameter (RAL 9005).

**5- The fixings** are made of stainless or plated steel and protected by anti-vandalism polyamide caps.