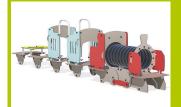

## **City** (technical specification)

**J2616** 

**1- The coloured panels** are made from a 13mm thick compact material (HPL). Robust in construction, it has excellent weather and vandal resistance properties.

**2- The platforms** are made from a 12.5mm thick textured and non-slip compact material (HPL).

**3- The tubes** are made of 40mm diameter stainless steel, guaranteeing lasting durability and reliability of the equipment.

**4- The tunnel** is made of 100% recycled rotomolded polyethylene, 76cm in diameter (RAL 9005).

**5- The fixings** are made of stainless or plated steel and protected by anti-vandalism polyamide caps.