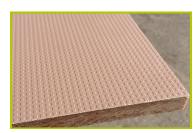

**2- The platforms** are made from a 12.5mm thick textured and non-slip compact material (HPL).

**3- The tubes** are made of 40mm diameter stainless steel, guaranteeing lasting durability and reliability of the equipment.