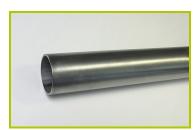

**2- The platforms** are made from a 12.5mm thick textured and non-slip compact material (HPL).

**3- The tubes** are made of 40mm diameter stainless steel, guaranteeing lasting durability and reliability of the equipment.