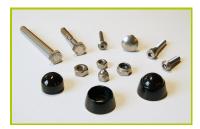

**5- The fixings** are made of stainless or plated steel and protected by anti-vandalism polyamide caps.