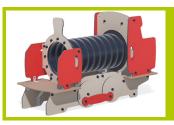

**3- The tubes** are made of 40mm diameter stainless steel, guaranteeing lasting durability and reliability of the equipment.

**4- The tunnel** is made of 100% recycled rotomolded polyethylene, 76cm in diameter (RAL 9005).