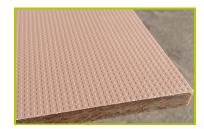

## **City** (technical specification)

**1- The coloured panels** are made from a 13mm thick compact material (HPL). Robust in construction, it has excellent weather and vandal resistance properties.

**2- The platforms** are made from a 12.5mm thick textured and non-slip compact material (HPL).