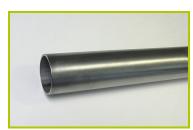

**3- The tubes** are made of 40mm diameter stainless steel, guaranteeing lasting durability and reliability of the equipment.

**4- The tunnel** is made of 100% recycled rotomolded polyethylene, 76cm in diameter (RAL 9005).