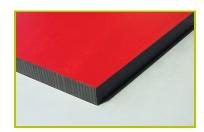

## **City** (technical specification)

**1- The coloured panels** are made from a 13mm thick compact material (HPL). Robust in construction, it has excellent weather and vandal resistance properties.

**2- The platforms** are made from a 12.5mm thick textured and non-slip compact material (HPL).