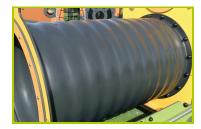

**3- The tubes** are made of 40mm diameter stainless steel, guaranteeing lasting durability and reliability of the equipment.

**4- The tunnel** is made of 100% recycled rotomolded polyethylene, 76cm in diameter (RAL 9005).