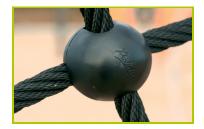

**4- The 16mm diameter ropes** are made of galvanised steel cable covered with polyester. The cables are linked together and held in place by injected polyamide spheres.

**5- The balcony** is made of 3mm perforated aluminium sheet, coated with polyester epoxy lacquer.