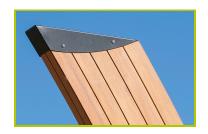

## Aquatica (technical specification)

**1- The shaped beam** (95mm thick, 200mm wide and 3.2m high) is made of oven-cured laminated wood with a surface coating; It gives the structure considerable strength.

**6- The fixings** are made of stainless or plated steel and protected by anti-vandalism polyamide caps.