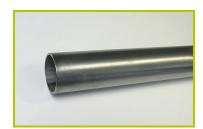

**2- The platforms** are made from a 12.5mm thick textured and non-slip compact material (HPL).

**3- The tubes** are made of 40mm diameter stainless steel, guaranteeing lasting durability and reliability of the equipment.