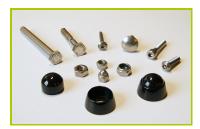

**6- The fixings** are made of stainless or plated steel and protected by anti-vandalism polyamide caps.