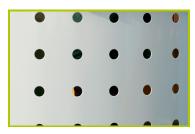

**6- The fixings** are made of stainless or plated steel and protected by anti-vandalism polyamide caps.