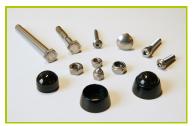

6- The fixings are made of stainless or plated steel and protected by anti-vandalism polyamide caps.