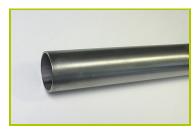

3- The roof is made of 10mm thick polyethylene plates.

**4- The tubes** are made of 40mm diameter stainless steel, guaranteeing lasting durability and reliability of the equipment.

5- Injection moulded polyamide fixings connect the posts with the platforms and the various play features. They are non-toxic, flameproof and U.V. resistant. The thickness of the polyamide makes the equipment both strong and vandal resistant.