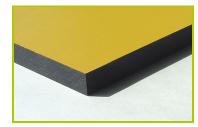

1- The coloured panels are made from a 13mm thick compact material (HPL). Robust in construction, it has excellent weather and vandal resistance properties.

2- The platforms are made from a 12.5mm thick textured and non-slip compact material (HPL).