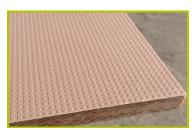

1- The coloured panels are made from a 13mm thick compact material (HPL). Robust in construction, it has excellent weather and vandal resistance properties.

2- The platforms are made from a 12.5mm thick textured and non-slip compact material (HPL).