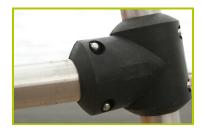

3- The roof is made of 10mm thick polyethylene plates.

**4- The tubes** are made of 40mm diameter stainless steel, guaranteeing lasting durability and reliability of the equipment.

5- Injection moulded polyamide fixings connect the posts with the platforms and the various play features. They are non-toxic, flameproof and U.V. resistant. The thickness of the polyamide makes the equipment both strong and vandal resistant.