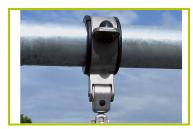

**3- The anti-wrapping system** consists of polyamide parts and stainless steel collars. The swing bearings are made of stainless steel.

4- The swing seats are made of shock absorbing moulded honeycomb rubber. The swing chains are made of stainless steel. The seat fixing brackets are made of 10mm stainless steel wire. PVC sliding rings are fitted to limit the wear of the metal parts over time. The rings are accessed by a vandal proof, stainless steel shackle.