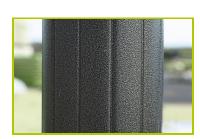

**1- The 125mm diameter posts** are made of painted galvanised steel. The grained finish has a slightly undulating surface for increased scratch resistance.

2- The horizontal beam is made of non-painted galvanised steel.