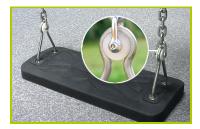

**3- The anti-wrapping system** consists of polyamide parts and stainless steel collars. The swing bearings are made of stainless steel.

4- The swing seats are made of shock absorbing moulded honeycomb rubber. The swing chains are made of stainless steel. The seat fixing brackets are made of 10mm stainless steel wire. PVC sliding rings are fitted to limit the wear of the metal parts over time. The rings are accessed by a vandal proof, stainless steel shackle.