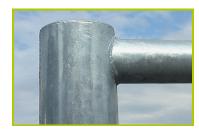

**1- The 125mm diameter posts** are made of painted galvanised steel. The grained finish has a slightly undulating surface for increased scratch resistance.

2- The horizontal beam is made of non-painted galvanised steel.