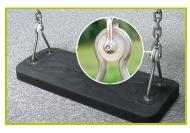

**J479** 



1- The 125mm diameter posts are made of painted galvanised steel. The grained finish has a slightly undulating surface for increased scratch resistance.



2- The horizontal beam is made of non-painted galvanised steel.



3- The swing bearings are made of stainless steel.



4- The swing seats are made of shock absorbing moulded honeycomb rubber. The swing chains are made of stainless steel. The seat fixing brackets are made of 10mm stainless steel wire. PVC sliding rings are fitted to limit the wear of the metal parts over time. The rings are accessed by a vandal proof, stainless steel shackle.



5- The fixings are made of stainless or plated steel and protected by anti-vandalism polyamide caps.