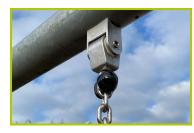

3- The swing bearings are made of stainless steel.

4- The swing seats are made of shock absorbing moulded honeycomb rubber. The swing chains are made of stainless steel. The seat fixing brackets are made of 10mm stainless steel wire. PVC sliding rings are fitted to limit the wear of the metal parts over time. The rings are accessed by a vandal proof, stainless steel shackle.