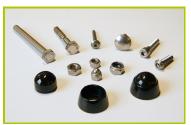

**J479** 



1- The 125mm diameter posts are made of painted galvanised steel. The grained finish has a slightly undulating surface for increased scratch resistance.



2- The horizontal beam is made of non-painted galvanised steel.



3- The swing bearings are made of stainless steel.



4- The swing seats are made of shock absorbing moulded honeycomb rubber. The swing chains are made of stainless steel. The seat fixing brackets are made of 10mm stainless steel wire. PVC sliding rings are fitted to limit the wear of the metal parts over time. The rings are accessed by a vandal proof, stainless steel shackle.



5- The fixings are made of stainless or plated steel and protected by anti-vandalism polyamide caps.