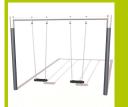

**J479** 

1- The 125mm diameter posts are made of painted galvanised steel. The grained finish has a slightly undulating surface for increased scratch resistance.

2- The horizontal beam is made of non-painted galvanised steel.

3- The swing bearings are made of stainless steel.

4- The swing seats are made of shock absorbing moulded honeycomb rubber. The swing chains are made of stainless steel. The seat fixing brackets are made of 10mm stainless steel wire. PVC sliding rings are fitted to limit the wear of the metal parts over time. The rings are accessed by a vandal proof, stainless steel shackle.