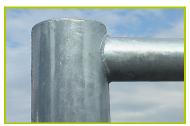

**J479** 

1- The 125mm diameter posts are made of painted galvanised steel. The grained finish has a slightly undulating surface for increased scratch resistance.

2- The horizontal beam is made of non-painted galvanised steel.