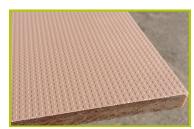

**2- The seat** is made from a 12.5mm thick textured and non-slip compact material (HPL).

**3- The spring** is made from Grade 35SCD6 steel, shot blasted, stress relieved, zinc coated and finished with two coats of epoxy polyester powder.