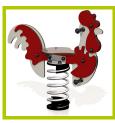

## Springers (technical specification)

**J802** 

**1- The coloured panels** are made from a 13mm thick compact material (HPL). Robust in construction, it has excellent weather and vandal resistance properties.

**2- The seat** is made from a 12.5mm thick textured and non-slip compact material (HPL).

**3- The spring** is made from Grade 35SCD6 steel, shot blasted, stress relieved, zinc coated and finished with two coats of epoxy polyester powder.

The polyamide attachment ensures longevity and an exceptional safety for the system.

**4- The handles and footrests** are made of very strong polyamide plastic.

**5- The fixings** are made of stainless or plated steel and protected by anti-vandalism polyamide caps.