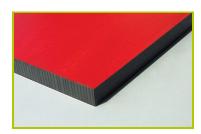

## Springers (technical specification)

**J802** 

**1- The coloured panels** are made from a 13mm thick compact material (HPL). Robust in construction, it has excellent weather and vandal resistance properties.