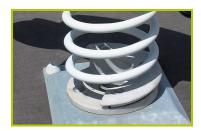

**2- The seat** is made from a 12.5mm thick textured and non-slip compact material (HPL).

**3- The spring** is made from Grade 35SCD6 steel, shot blasted, stress relieved, zinc coated and finished with two coats of epoxy polyester powder.

The polyamide attachment ensures longevity and an exceptional safety for the system.

**4- The handles and footrests** are made of very strong polyamide plastic.

**5- The fixings** are made of stainless or plated steel and protected by anti-vandalism polyamide caps.