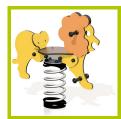

3- The springs are made from Grade 35SCD6 steel, shot blasted, stress relieved, zinc coated and finished with two coats of epoxy polyester powder.
The polyamide attachment ensures longevity and an exceptional safety for the system.