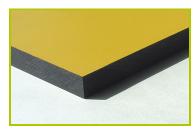

1- The coloured panels are made from a 13mm thick compact material (HPL). Robust in construction, it has excellent weather and vandal resistance properties.

2- The seat is made from a 12.5mm thick textured and non-slip compact material (HPL).