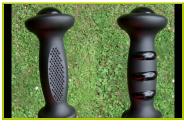

1- The coloured panels are made from a 13mm thick compact material (HPL). Robust in construction, it has excellent weather and vandal resistance properties.



2- The seat is made from a 12.5mm thick textured and non-slip compact material (HPL).



3- The springs are made from Grade 35SCD6 steel, shot blasted, stress relieved, zinc coated and finished with two coats of epoxy polyester powder.
The polyamide attachment ensures longevity and an exceptional safety for the system.



4- The handles and footrests are made of very strong polyamide plastic.



5- The fixings are made of stainless or plated steel and protected by anti-vandalism polyamide caps.