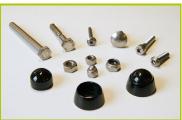

1- The coloured panels are made from a 13mm thick compact material (HPL). Robust in construction, it has excellent weather and vandal resistance properties.



2- The seat is made from a 12.5mm thick textured and non-slip compact material (HPL).



3- The springs are made from Grade 35SCD6 steel, shot blasted, stress relieved, zinc coated and finished with two coats of epoxy polyester powder.
The polyamide attachment ensures longevity and an exceptional safety for the system.



4- The handles and footrests are made of very strong polyamide plastic.



5- The fixings are made of stainless or plated steel and protected by anti-vandalism polyamide caps.