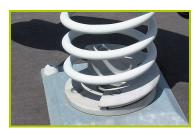

3- The springs are made from Grade 35SCD6 steel, shot blasted, stress relieved, zinc coated and finished with two coats of epoxy polyester powder.
The polyamide attachment ensures longevity and an exceptional safety for the system.