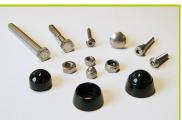

**J820** 



1- The coloured panels are made from a 13mm thick compact material (HPL). Robust in construction, it has excellent weather and vandal resistance properties.



2- The seat is made from a 12.5mm thick textured and non-slip compact material (HPL).



3- The spring is made from Grade 35SCD6 steel, shot blasted, stress relieved, zinc coated and finished with two coats of epoxy polyester powder.
The polyamide attachment ensures longevity and an exceptional safety for the system.



4- The handles and footrests are made of very strong polyamide plastic.



5- The fixings are made of stainless or plated steel and protected by anti-vandalism polyamide caps.