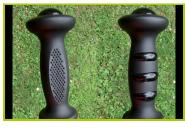

**J820** 



1- The coloured panels are made from a 13mm thick compact material (HPL). Robust in construction, it has excellent weather and vandal resistance properties.



2- The seat is made from a 12.5mm thick textured and non-slip compact material (HPL).



3- The spring is made from Grade 35SCD6 steel, shot blasted, stress relieved, zinc coated and finished with two coats of epoxy polyester powder.
The polyamide attachment ensures longevity and an exceptional safety for the system.



4- The handles and footrests are made of very strong polyamide plastic.



5- The fixings are made of stainless or plated steel and protected by anti-vandalism polyamide caps.