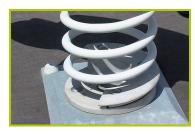

3- The spring is made from Grade 35SCD6 steel, shot blasted, stress relieved, zinc coated and finished with two coats of epoxy polyester powder.
The polyamide attachment ensures longevity and an exceptional safety for the system.