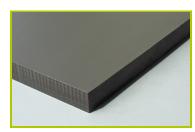

**J820** 

1- The coloured panels are made from a 13mm thick compact material (HPL). Robust in construction, it has excellent weather and vandal resistance properties.

2- The seat is made from a 12.5mm thick textured and non-slip compact material (HPL).