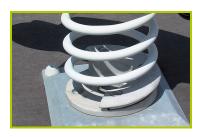

3- The springs are made from Grade 35SCD6 steel, shot blasted, stress relieved, zinc coated and finished with two coats of epoxy polyester powder.
The polyamide attachment ensures longevity and an exceptional safety for the system.