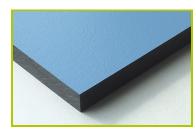

1- The coloured panels are made from a 13mm thick compact material (HPL). Robust in construction, it has excellent weather and vandal resistance properties.

2- The seats are made from a 12.5mm thick textured and non-slip compact material (HPL).