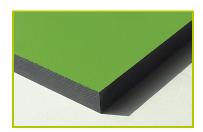

**1- The coloured panels** are made from a 13mm thick compact material (HPL). Robust in construction, it has excellent weather and vandal resistance properties.

**2- The seat** is made from a 12.5mm thick textured and non-slip compact material (HPL).