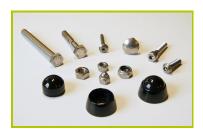

4- The handle and the footrests are made of PVC.

**5- The bonnet** is made of 3mm perforated aluminium sheet coated with a polyester epoxy lacquer.

**6- Plastic parts** are made of injected polyamide.

**7- The fixings** are made of stainless or plated steel and protected by anti-vandalism polyamide caps.