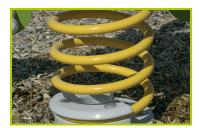

**3- The spring** is made from Grade 35SCD6 steel, shot blasted, stress relieved, zinc coated and finished with two coats of epoxy polyester powder.

The polyamide attachment ensures longevity and an exceptional safety for the system.