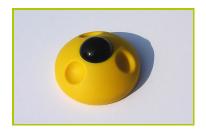

4- The handle and the footrests are made of PVC.

**5- The bonnet** is made of 3mm perforated aluminium sheet coated with a polyester epoxy lacquer.

**6- Plastic parts** are made of injected polyamide.

**7- The fixings** are made of stainless or plated steel and protected by anti-vandalism polyamide caps.