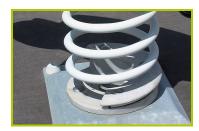

**3- The spring** is made from Grade 35SCD6 steel, shot blasted, stress relieved, zinc coated and finished with two coats of epoxy polyester powder.

The polyamide attachment ensures longevity and an exceptional safety for the system.