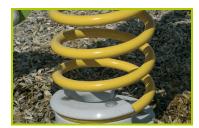

**3- The spring** is made from Grade 35SCD6 steel, shot blasted, stress relieved, zinc coated and finished with two coats of epoxy polyester powder.

The polyamide attachment ensures longevity and an exceptional safety for the system.