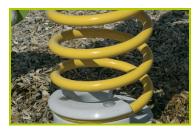

3- The spring is made from Grade 35SCD6 steel, shot blasted, stress relieved, zinc coated and finished with two coats of epoxy polyester powder.
The polyamide attachment ensures longevity and an exceptional safety for the system.