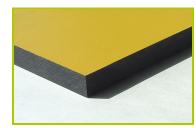

**J846** 

1- The coloured panels are made from a 13mm thick compact material (HPL). Robust in construction, it has excellent weather and vandal resistance properties.

2- The seat is made from a 12.5mm thick textured and non-slip compact material (HPL).