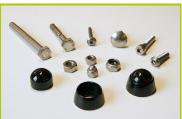

**J846** 



1- The coloured panels are made from a 13mm thick compact material (HPL). Robust in construction, it has excellent weather and vandal resistance properties.



2- The seat is made from a 12.5mm thick textured and non-slip compact material (HPL).



3- The spring is made from Grade 35SCD6 steel, shot blasted, stress relieved, zinc coated and finished with two coats of epoxy polyester powder.
The polyamide attachment ensures longevity and an exceptional safety for the system.



4- The handles and footrests are made of very strong polyamide plastic.



5- The fixings are made of stainless or plated steel and protected by anti-vandalism polyamide caps.