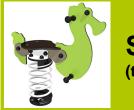

## **Springers** (technical specification)

**1- The coloured panels** are made from a 13mm thick compact material (HPL). Robust in construction, it has excellent weather and vandal resistance properties.

**2- The seat** is made from a 12.5mm thick textured and non-slip compact material (HPL).

**3- The spring** is made from Grade 35SCD6 steel, shot blasted, stress relieved, zinc coated and finished with two coats of epoxy polyester powder.

The polyamide attachment ensures longevity and an exceptional safety for the system.

**4- The handles and footrests** are made of very strong polyamide plastic.

**5- The fixings** are made of stainless or plated steel and protected by anti-vandalism polyamide caps.