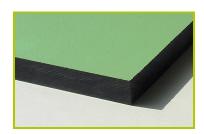

## **Springers** (technical specification)

**1- The coloured panels** are made from a 13mm thick compact material (HPL). Robust in construction, it has excellent weather and vandal resistance properties.