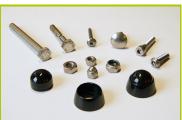

**J855** 



1- The coloured panels are made from a 13mm thick compact material (HPL). Robust in construction, it has excellent weather and vandal resistance properties.



2- The seat is made from a 12.5mm thick textured and non-slip compact material (HPL).



3- The spring is made from Grade 35SCD6 steel, shot blasted, stress relieved, zinc coated and finished with two coats of epoxy polyester powder.
The polyamide attachment ensures longevity and an exceptional safety for the system.



4- The handles and footrests are made of very strong polyamide plastic.



5- The fixings are made of stainless or plated steel and protected by anti-vandalism polyamide caps.