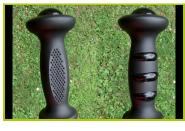

**J855** 



1- The coloured panels are made from a 13mm thick compact material (HPL). Robust in construction, it has excellent weather and vandal resistance properties.



2- The seat is made from a 12.5mm thick textured and non-slip compact material (HPL).



3- The spring is made from Grade 35SCD6 steel, shot blasted, stress relieved, zinc coated and finished with two coats of epoxy polyester powder.
The polyamide attachment ensures longevity and an exceptional safety for the system.



4- The handles and footrests are made of very strong polyamide plastic.



5- The fixings are made of stainless or plated steel and protected by anti-vandalism polyamide caps.