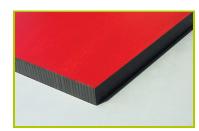

**J855** 

1- The coloured panels are made from a 13mm thick compact material (HPL). Robust in construction, it has excellent weather and vandal resistance properties.

2- The seat is made from a 12.5mm thick textured and non-slip compact material (HPL).