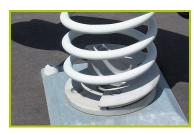

3- The spring is made from Grade 35SCD6 steel, shot blasted, stress relieved, zinc coated and finished with two coats of epoxy polyester powder.
The polyamide attachment ensures longevity and an exceptional safety for the system.