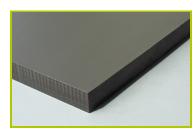

**J857** 

1- The coloured panels are made from a 13mm thick compact material (HPL). Robust in construction, it has excellent weather and vandal resistance properties.

2- The seat is made from a 12.5mm thick textured and non-slip compact material (HPL).