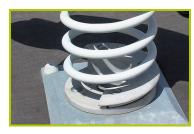

3- The spring is made from Grade 35SCD6 steel, shot blasted, stress relieved, zinc coated and finished with two coats of epoxy polyester powder.
The polyamide attachment ensures longevity and an exceptional safety for the system.