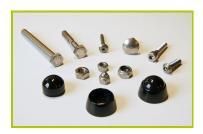

**1- The coloured panels** are made from a 13mm thick compact material (HPL). Robust in construction, it has excellent weather and vandal resistance properties.



**2- The seat** is made from a 12.5mm thick textured and non-slip compact material (HPL).



**3- The springs** are made from Grade 35SCD6 steel, shot blasted, stress relieved, zinc coated and finished with two coats of epoxy polyester powder.

The polyamide attachment ensures longevity and an exceptional safety for the system.



**4- The footrests** are made of very strong polyamide plastic.



5- The handles are made of very strong polyamide plastic.



**6- Plastic parts** are made of injected polyamide.





**7- The fixings** are made of stainless or plated steel and protected by anti-vandalism polyamide caps.