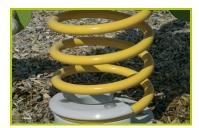

**3- The springs** are made from Grade 35SCD6 steel, shot blasted, stress relieved, zinc coated and finished with two coats of epoxy polyester powder.

The polyamide attachment ensures longevity and an exceptional safety for the system.