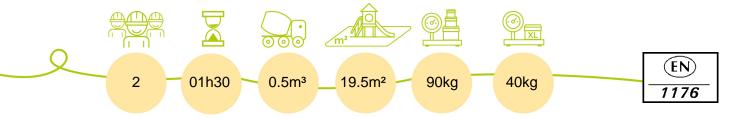

Zone d'Impact Sol fluent

2 Inpact Area Loose particle material

Loses bei losem Bodenmaterial

|   | Å    |        |
|---|------|--------|
| 1 | 1,2m | 19,5m² |
| 2 | 1,2m | 26m²   |

Point de Référence Setting Dut Point Punto de referencia Bezugspunkt