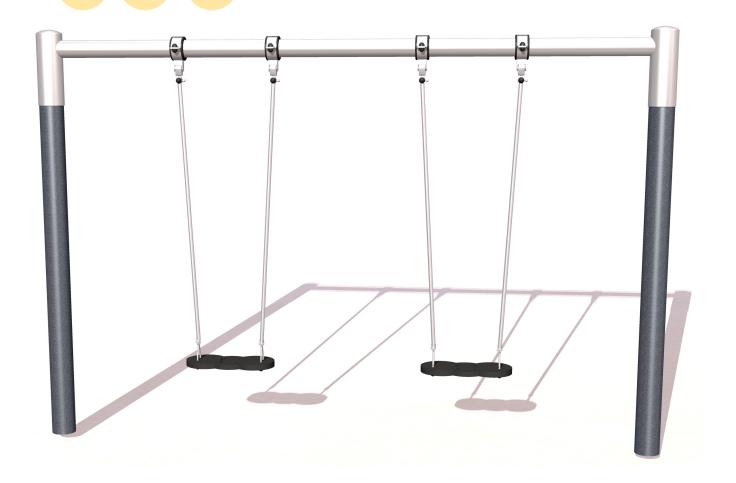

**J476** 









Physical inclusion Sensory inclusion Cognitive inclusion







## Play value:

2

meeting





**x1** 

**x1** 







## Installation of equipment

IMPORTANT: It is essential to refer to the installation instructions for information on the size of the safety areas.

Impact area (minimum normative surface)

Free space



Zone d'Inpact Sol souple Inpact Area Wetpour Area de Inpacto Fallraun bei synthetischen Fallschutz

Zone d'Impact Sol fluent

2 Inpact Area Loose particle material

Loses bei losem Bodenmaterial

|   | Å    |        |
|---|------|--------|
| 1 | 1,2m | 19,5m² |
| 2 | 1,2m | 26m²   |

Point de Référence Setting Dut Point Punto de referencia Bezugspunkt