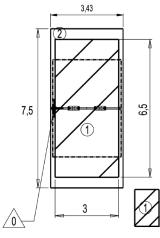

## Installation of equipment

IMPORTANT: It is essential to refer to the installation instructions for information on the size of the safety areas.

Impact area (minimum normative surface)

Free space

Zone d'Inpact Sol souple Inpact Area Wetpour Area de Inpacto Fallraun bei synthetischen Fallschutz

Zone d'Impact Sol fluent

2 Inpact Area Loose particle material

Loses bei losem Bodenmaterial

|   | Å    |        |
|---|------|--------|
| 1 | 1,2m | 19,5m² |
| 2 | 1,2m | 26m²   |

Point de Référence Setting Dut Point Punto de referencia Bezugspunkt