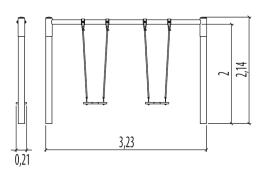

## Installation of equipment

IMPORTANT: It is essential to refer to the installation instructions for information on the size of the safety areas.

Impact area (minimum normative surface)

Free space

Zone d'Inpact Sol souple Inpact Area Wetpour Area de Inpacto Fallraun bei synthetischen Fallschutz

Zone d'Impact Sol fluent

2 Inpact Area Loose particle material

Loses bei losem Bodenmaterial

|   | Å    |        |
|---|------|--------|
| 1 | 1,2m | 19,5m² |
| 2 | 1,2m | 26m²   |

Point de Référence Setting Dut Point Punto de referencia Bezugspunkt