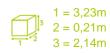

## Installation of equipment

IMPORTANT: It is essential to refer to the installation instructions for information on the size of the safety areas.

Impact area (minimum normative surface)

Free space

Zone d'Inpact Sol souple Inpact Area Wetpour Area de Inpacto Fallraun bei synthetischen Fallschutz

Zone d'Impact Sol fluent

2 Inpact Area Loose particle material

Loses bei losem Bodenmaterial

|   | Å    |        |
|---|------|--------|
| 1 | 1,2m | 19,5m² |
| 2 | 1,2m | 26m²   |

Point de Référence Setting Dut Point Punto de referencia Bezugspunkt