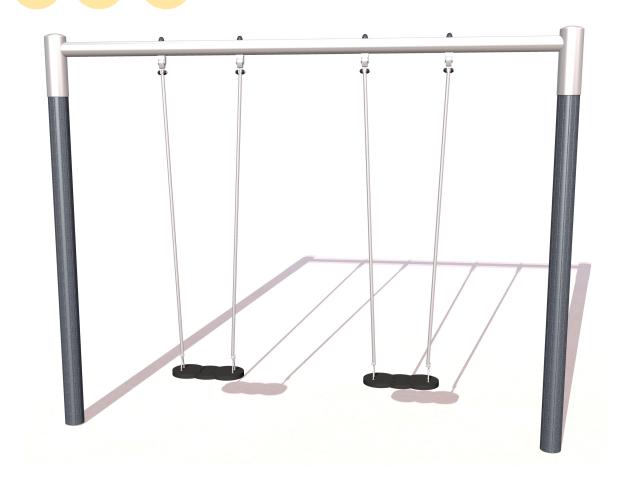

**J479** 









Physical inclusion Sensory inclusion Cognitive inclusion







## Play value :

2

meeting



**x1** 

**x1** 

swinging







## Installation of equipment

IMPORTANT: It is essential to refer to the installation instructions for information on the size of the safety areas.

Impact area (minimum normative surface)

Free space



Point de Réf Setting Out Punto de ref Bezugspunkt

|                                                                           | 4   |                                                                                                             |
|---------------------------------------------------------------------------|-----|-------------------------------------------------------------------------------------------------------------|
| 1.8                                                                       | _   |