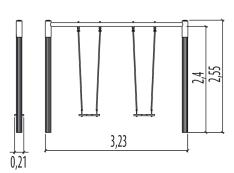

|                                                                           | 4   |                                                                                                             |
|---------------------------------------------------------------------------|-----|-------------------------------------------------------------------------------------------------------------|
| 1.8                                                                       | _   |                                                                                                             |
|                                                                           | 7,1 |                                                                                                             |
| 3                                                                         |     | Zone d'Impact Sol souple<br>Impact Area Wetpour<br>Area de Impacto<br>Fallroum bei synthetischen Fallschutz |
| oint de Référence<br>etting Out Point<br>unto de referencia<br>ezugspunkt | 2   | Zone d'Impact Sol fluent<br>Impact Area Loose particle material<br>Arenero<br>Loses bei losen Bodennaterial |