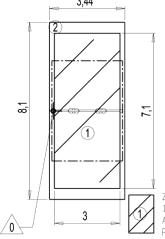

## Installation of equipment

IMPORTANT: It is essential to refer to the installation instructions for information on the size of the safety areas.

Impact area (minimum normative surface)

Free space

Point de Réf Setting Out Punto de ref Bezugspunkt

|                                                                           | 4   |                                                                                                             |
|---------------------------------------------------------------------------|-----|-------------------------------------------------------------------------------------------------------------|
| 1.8                                                                       | _   |                                                                                                             |
|                                                                           | 7,1 |                                                                                                             |
| 3                                                                         |     | Zone d'Impact Sol souple<br>Impact Area Wetpour<br>Area de Impacto<br>Fallroum bei synthetischen Fallschutz |
| oint de Référence<br>etting Out Point<br>unto de referencia<br>ezugspunkt | 2   | Zone d'Impact Sol fluent<br>Impact Area Loose particle material<br>Arenero<br>Loses bei losen Bodennaterial |

|   | Å    |        |
|---|------|--------|
| 1 | 1,4m | 21,5m² |
| 2 | 1,4m | 28m²   |