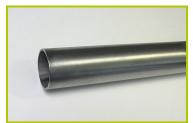

1- The 125mm diameter posts are made of painted galvanised steel, ensuring robustness and durability. The caps are made of injection moulded polyamide.

**2- The tubes** are made of 40mm diameter stainless steel, guaranteeing lasting durability and reliability of the equipment.