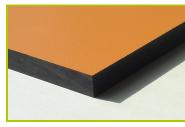

**3- The platform** is 21mm plywood panels made up of layers of birch. The surface is coated with a film of non-slip phenolic resin.

4- The coloured panels are made from a 13mm thick compact material (HPL). Robust in construction, it has excellent weather and vandal resistance properties.