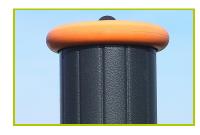

1- The 125mm diameter posts are made of painted galvanised steel, ensuring robustness and durability. The caps are made of injection moulded polyamide.

**2- The tubes** are made of 40mm diameter stainless steel, guaranteeing lasting durability and reliability of the equipment.