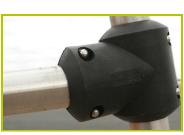

1- The 125mm diameter posts are made of painted galvanised steel, ensuring robustness and durability. The caps are made of injection moulded polyamide.

**2- The tubes** are made of 40mm diameter stainless steel, guaranteeing lasting durability and reliability of the equipment.