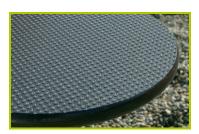

**3- The platform** is 21mm plywood panels made up of layers of birch. The surface is coated with a film of non-slip phenolic resin.

4- The coloured panels are made from a 13mm thick compact material (HPL). Robust in construction, it has excellent weather and vandal resistance properties.