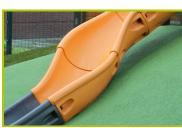

5- The Kayak slide is made of rotomoulded polyethylene.

6- Injection moulded polyamide fixings connect the posts with the platforms and the various play features. They are non-toxic, flameproof and U.V. resistant. The thickness of the polyamide makes the equipment both strong and vandal resistant.