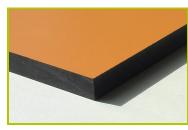

**3-** The platform is 21mm plywood panels made up of layers of birch. The surface is coated with a film of non-slip phenolic resin.

4- The coloured panels are made from a 13mm thick compact material (HPL). Robust in construction, it has excellent weather and vandal resistance properties.