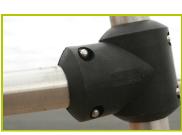

1- The 125mm diameter posts are made of painted galvanised steel, ensuring robustness and durability. The caps are made of injection moulded polyamide.

2- The tubes are made of 40mm diameter stainless steel, guaranteeing lasting durability and reliability of the equipment.