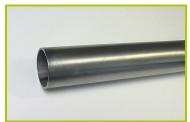

1- The 125mm diameter posts are made of painted galvanised steel, ensuring robustness and durability. The caps are made of injection moulded polyamide.

2- The tubes are made of 40mm diameter stainless steel, guaranteeing lasting durability and reliability of the equipment.