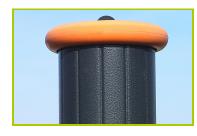

1- The 125mm diameter posts are made of painted galvanised steel, ensuring robustness and durability. The caps are made of injection moulded polyamide.

2- The tubes are made of 40mm diameter stainless steel, guaranteeing lasting durability and reliability of the equipment.