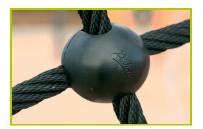

**5- The platform** is made from a 12.5mm thick textured and non-slip compact material (HPL).

**6- The 16mm diameter ropes** are made of galvanised steel cable covered with polyester. The cables are linked together and held in place by injected polyamide spheres.