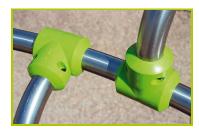

**2- Injection moulded polyamide fixings** connect the posts with the platforms and the various play feautures.

**3- The tubes** are made of 40mm, 60mm and 101.6mm diameter stainless steel, guaranteeing lasting durability and reliability of the equipment.

**4- Injection moulded polyamide fixings** connect the posts with the platforms and the various play features. They are non-toxic, flameproof and U.V. resistant. The thickness of the polyamide makes the equipment both strong and vandal resistant.