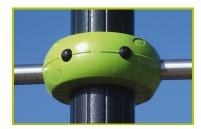

**2- Injection moulded polyamide fixings** connect the posts with the platforms and the various play feautures.

**3- The tubes** are made of 40mm, 60mm and 101.6mm diameter stainless steel, guaranteeing lasting durability and reliability of the equipment.

**4- Injection moulded polyamide fixings** connect the posts with the platforms and the various play features. They are non-toxic, flameproof and U.V. resistant. The thickness of the polyamide makes the equipment both strong and vandal resistant.