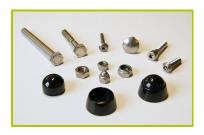

**10-The fixings** are made of stainless or plated steel and protected by anti-vandalism polyamide caps.