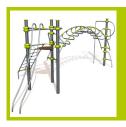

## J2535-M

1- The 125mm diameter posts are made of painted galvanised steel. The two-tone grey grained finish has a slightly undulating surface for increased scratch resistance. The caps are made of injection moulded polyamide.

**2- Injection moulded polyamide fixings** connect the posts with the platforms and the various play feautures.

**3- The tubes** are made of 40mm, 60mm and 101.6mm diameter stainless steel, guaranteeing lasting durability and reliability of the equipment.

**4- Injection moulded polyamide fixings** connect the posts with the platforms and the various play features. They are non-toxic, flameproof and U.V. resistant. The thickness of the polyamide makes the equipment both strong and vandal resistant.

**5- The platform** is made from a 12.5mm thick textured and non-slip compact material (HPL).

**6- The 16mm diameter ropes** are made of galvanised steel cable covered with polyester. The cables are linked together and held in place by injected polyamide spheres.

**10-The fixings** are made of stainless or plated steel and protected by anti-vandalism polyamide caps.