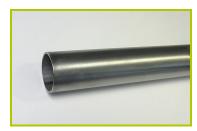

**2- Injection moulded polyamide fixings** connect the posts with the platforms and the various play feautures.

**3- The tubes** are made of 40mm, 60mm and 101.6mm diameter stainless steel, guaranteeing lasting durability and reliability of the equipment.

**4- Injection moulded polyamide fixings** connect the posts with the platforms and the various play features. They are non-toxic, flameproof and U.V. resistant. The thickness of the polyamide makes the equipment both strong and vandal resistant.