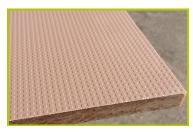

**5- The platform** is made from a 12.5mm thick textured and non-slip compact material (HPL).

**6- The 16mm diameter ropes** are made of galvanised steel cable covered with polyester. The cables are linked together and held in place by injected polyamide spheres.