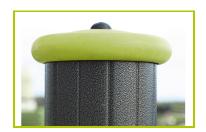

## J2535-M

1- The 125mm diameter posts are made of painted galvanised steel. The two-tone grey grained finish has a slightly undulating surface for increased scratch resistance. The caps are made of injection moulded polyamide.