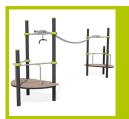

## Cableways (technical specification)

J2582-M

1- The 125mm diameter posts are made of painted galvanised steel. The two-tone grey grained finish has a slightly undulating surface for increased scratch resistance. The caps are made of injection moulded polyamide.

**2- The one-piece rail** is made of stainless steel, Ø 76.1mm, 3.6mm thick. The trolley is made of stainless steel ensuring its durability.

3- The handle is made of of stainless steel.

4- The platforms are made from a 12.5mm thick, textured, non-slip compact material (HPL).

Further reinforcement is provided by galvanised steel supports, located on the underside of the platforms.

**5- Injection moulded polyamide fixings** connect the posts with the platforms and the various play feautures.