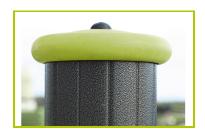

## Cableways (technical specification)

J2582-M

1- The 125mm diameter posts are made of painted galvanised steel. The two-tone grey grained finish has a slightly undulating surface for increased scratch resistance. The caps are made of injection moulded polyamide.