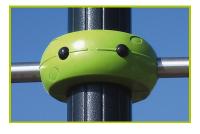

## Cableways (technical specification)

J2582-M

1- The 125mm diameter posts are made of painted galvanised steel. The two-tone grey grained finish has a slightly undulating surface for increased scratch resistance. The caps are made of injection moulded polyamide.