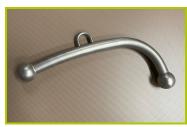

**2- The one-piece rail** is made of stainless steel, Ø 76.1mm, 3.6mm thick. The trolley is made of stainless steel ensuring its durability.

3- The handle is made of of stainless steel.

4- The platforms are made from a 12.5mm thick, textured, non-slip compact material (HPL).