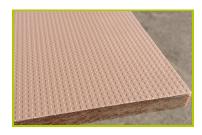

**2- The one-piece rail** is made of stainless steel, Ø 76.1mm, 3.6mm thick. The trolley is made of stainless steel ensuring its durability.

3- The handle is made of of stainless steel.

4- The platforms are made from a 12.5mm thick, textured, non-slip compact material (HPL).