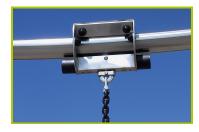

**2- The one-piece rail** is made of stainless steel, Ø 76.1mm, 3.6mm thick. The trolley is made of stainless steel ensuring its durability.

3- The handle is made of of stainless steel.

4- The platforms are made from a 12.5mm thick, textured, non-slip compact material (HPL).