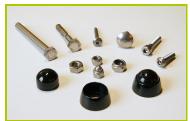

**6- The fixings** are made of stainless or plated steel and protected by anti-vandalism polyamide caps.