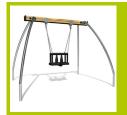

1- The horizontal beam of the swing is made of laminated timber, which has not been treated with chrome or arsenic. It is protected from wear and tear caused by fungi and insects.

Splinter-free, the laminate provides great strength and dimensional stability.

**2- The tubes** are made of 40mm diameter stainless steel, guaranteeing lasting durability and reliability of the equipment.

**3- The pod swing seat for early childhood** is made of polyurethane, which ensures a comfortable seating.

The swing chains are made of stainless steel.

**4- The fixings** are made of stainless or plated steel and protected by anti-vandalism polyamide caps.