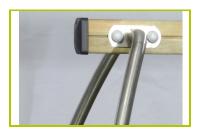

The swing chains are made of stainless steel.

**4- The fixings** are made of stainless or plated steel and protected by anti-vandalism polyamide caps.