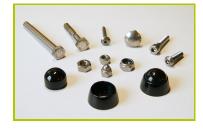

The swing chains are made of stainless steel.

**4- The fixings** are made of stainless or plated steel and protected by anti-vandalism polyamide caps.