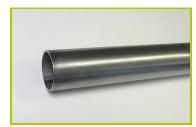

**3- The platforms** are made from a 12.5mm thick textured and non-slip compact material (HPL).

**4-** The tubes are made of 40mm diameter stainless steel, guaranteeing lasting durability and reliability of the equipment.