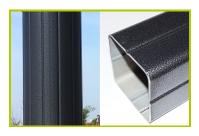

**J4702** 

1- The coloured panels are made from a 13mm thick compact material (HPL). Robust in construction, it has excellent weather and vandal resistance properties.

2- The 95x95mm and 125mm diameter posts are made of painted galvanised steel. The grained finish has a slightly undulating surface for increased scratch resistance.

**3- The platforms** are made from a 12.5mm thick textured and non-slip compact material (HPL).

**4-** The tubes are made of 40mm diameter stainless steel, guaranteeing lasting durability and reliability of the equipment.