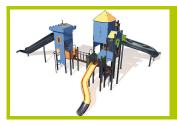

**J4702** 

1- The coloured panels are made from a 13mm thick compact material (HPL). Robust in construction, it has excellent weather and vandal resistance properties.

2- The 95x95mm and 125mm diameter posts are made of painted galvanised steel. The grained finish has a slightly undulating surface for increased scratch resistance.

**3- The platforms** are made from a 12.5mm thick textured and non-slip compact material (HPL).

**4-** The tubes are made of 40mm diameter stainless steel, guaranteeing lasting durability and reliability of the equipment.

5- Injection moulded polyamide fixings connect the posts with the platforms and the various play features. They are non-toxic, flameproof and U.V. resistant. The thickness of the polyamide makes the equipment both strong and vandal resistant.

6- The tubular slide is made of stainless steel.

7- The Kayak slide is made of rotomoulded polyethylene.

8- The fixings are made of stainless or plated steel and protected by anti-vandalism polyamide caps.