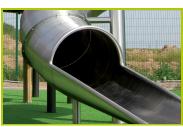

6- The tubular slide is made of stainless steel.

7- The Kayak slide is made of rotomoulded polyethylene.

8- The fixings are made of stainless or plated steel and protected by anti-vandalism polyamide caps.