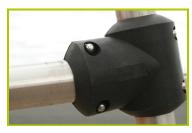

5- Injection moulded polyamide fixings connect the posts with the platforms and the various play features. They are non-toxic, flameproof and U.V. resistant. The thickness of the polyamide makes the equipment both strong and vandal resistant.