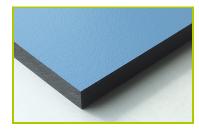

**J4702** 

1- The coloured panels are made from a 13mm thick compact material (HPL). Robust in construction, it has excellent weather and vandal resistance properties.

2- The 95x95mm and 125mm diameter posts are made of painted galvanised steel. The grained finish has a slightly undulating surface for increased scratch resistance.

**3- The platforms** are made from a 12.5mm thick textured and non-slip compact material (HPL).

**4-** The tubes are made of 40mm diameter stainless steel, guaranteeing lasting durability and reliability of the equipment.