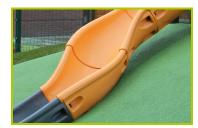

6- The tubular slide is made of stainless steel.

7- The Kayak slide is made of rotomoulded polyethylene.

8- The fixings are made of stainless or plated steel and protected by anti-vandalism polyamide caps.