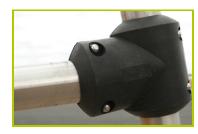

The posts are protected by injected polyamide caps.

**3- The tubes** are made of 40mm diameter stainless steel, guaranteeing lasting durability and reliability of the equipment.

4- Injection moulded polyamide fixings connect the posts with the platforms and the various play features. They are non-toxic, flameproof and U.V. resistant. The thickness of the polyamide makes the equipment both strong and vandal resistant.