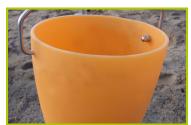

5- The buckets are made of rotomoulded polyethylene.

6- The fixings are made of stainless or plated steel and protected by anti-vandalism polyamide caps.

Proludic