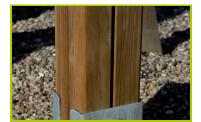

1- The vertical 95mm square post are made of laminated timber, which have not been treated with chrome or arsenic. Splinter-free, the laminate provides great strength and dimensional stability. The posts are protected from wear and tear caused by fungi and insects.