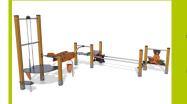

1- The vertical 95mm square post are made of laminated timber, which have not been treated with chrome or arsenic. Splinter-free, the laminate provides great strength and dimensional stability. The posts are protected from wear and tear caused by fungi and insects.

The posts are protected by injected polyamide caps.

**3- The tubes** are made of 40mm diameter stainless steel, guaranteeing lasting durability and reliability of the equipment.

4- Injection moulded polyamide fixings connect the posts with the platforms and the various play features. They are non-toxic, flameproof and U.V. resistant. The thickness of the polyamide makes the equipment both strong and vandal resistant.

5- The buckets are made of rotomoulded polyethylene.

6- The fixings are made of stainless or plated steel and protected by anti-vandalism polyamide caps.

Proludic