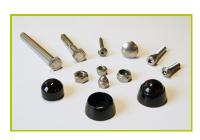

5- The buckets are made of rotomoulded polyethylene.

6- The fixings are made of stainless or plated steel and protected by anti-vandalism polyamide caps.

Proludic