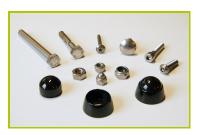

6- The fixings are made of stainless or plated steel and protected by anti-vandalism polyamide caps.

Proludic