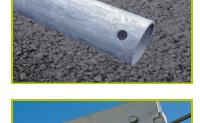

- 1- The shaped beams (95mm thick, 200mm wide and 3.2m high) are made of oven-cured laminated wood with a surface coating; It gives the structure considerable strength.
- 2- The tubes are made of 60mm diameter steel.