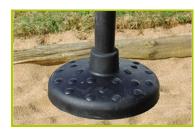

6- The fixings are made of stainless or plated steel and protected by anti-vandalism polyamide caps.

Proludic