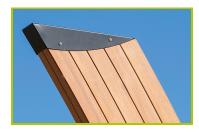

- 1- The shaped beams (95mm thick, 200mm wide and 3.2m high) are made of oven-cured laminated wood with a surface coating; It gives the structure considerable strength.
- 2- The tubes are made of 60mm diameter steel.