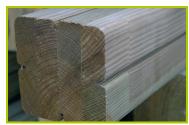

**2-** The table and the seats are 21mm thick panels made up of alternating layers of birch and pine. The surface is coated with a film of anti-slip phenolic resin.

3- The 68mm square posts are made of laminated timber, which have not been treated with chrome or arsenic. Splinter-free, the laminate provides great strength and dimensional stability. The posts are protected from wear and tear caused by fungi and insects.