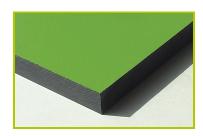

## Furniture (bench, waste bin, shelter...)

**J605** 

(technical specification)

**1- The coloured panels** are made from a 13mm thick compact material (HPL). Robust in construction, it has excellent weather and vandal resistance properties.