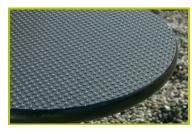

**2-** The table and the seats are 21mm thick panels made up of alternating layers of birch and pine. The surface is coated with a film of anti-slip phenolic resin.

3- The 68mm square posts are made of laminated timber, which have not been treated with chrome or arsenic. Splinter-free, the laminate provides great strength and dimensional stability. The posts are protected from wear and tear caused by fungi and insects.