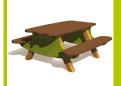

## Furniture (bench, waste bin, shelter...)

**J605** 

(technical specification)

**1- The coloured panels** are made from a 13mm thick compact material (HPL). Robust in construction, it has excellent weather and vandal resistance properties.

**2-** The table and the seats are 21mm thick panels made up of alternating layers of birch and pine. The surface is coated with a film of anti-slip phenolic resin.

3- The 68mm square posts are made of laminated timber, which have not been treated with chrome or arsenic. Splinter-free, the laminate provides great strength and dimensional stability. The posts are protected from wear and tear caused by fungi and insects.

**4- The fixings** are made of stainless or plated steel and protected by anti-vandalism polyamide caps.