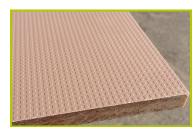

**1- The coloured panels** are made from a 13mm thick compact material (HPL). Robust in construction, it has excellent weather and vandal resistance properties.

**2- The seat** is made from a 12.5mm thick textured and non-slip compact material (HPL).