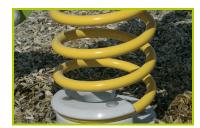

**3- The spring** is made from Grade 35SCD6 steel, shot blasted, stress relieved, zinc coated and finished with two coats of epoxy polyester powder.

The polyamide attachment ensures longevity and an exceptional safety for the system.