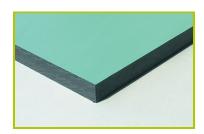

**1- The coloured panels** are made from a 13mm thick compact material (HPL). Robust in construction, it has excellent weather and vandal resistance properties.

**2- The seat** is made from a 12.5mm thick textured and non-slip compact material (HPL).