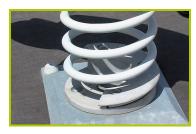

3- The springs are made from Grade 35SCD6 steel, shot blasted, stress relieved, zinc coated and finished with two coats of epoxy polyester powder.
The polyamide attachment ensures longevity and an exceptional safety for the system.