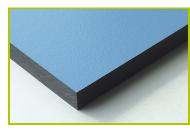

1- The coloured panels are made from a 13mm thick compact material (HPL). Robust in construction, it has excellent weather and vandal resistance properties.

2- The seat is made from a 12.5mm thick textured and non-slip compact material (HPL).