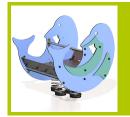

1- The coloured panels are made from a 13mm thick compact material (HPL). Robust in construction, it has excellent weather and vandal resistance properties.

2- The seat is made from a 12.5mm thick textured and non-slip compact material (HPL).

3- The springs are made from Grade 35SCD6 steel, shot blasted, stress relieved, zinc coated and finished with two coats of epoxy polyester powder.
The polyamide attachment ensures longevity and an exceptional safety for the system.

**4- The tube** is made of 40mm diameter stainless steel, guaranteeing lasting durability and reliability of the equipment.

5- The fixings are made of stainless or plated steel and protected by anti-vandalism polyamide caps.