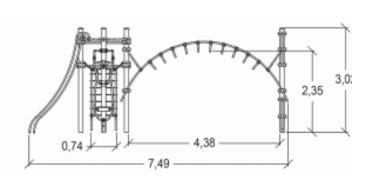

## Installation of equipment

IMPORTANT: It is essential to refer to the installation instructions for information on the size of the safety areas.

Impact area (minimum normative surface)

Free space

|   | <u> </u> |        |
|---|----------|--------|
| 1 | 0,60m    | 4m²    |
| 2 | 0,70m    | 6m²    |
| 3 | 1,95m    | 18,5m² |
| 4 | 2m       | 6m²    |
| 5 | 2,4m     | 33m²   |