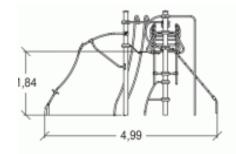

## Installation of equipment

IMPORTANT: It is essential to refer to the installation instructions for information on the size of the safety areas.

Impact area (minimum normative surface)

Free space

|   | <u> </u> |        |
|---|----------|--------|
| 1 | 0,60m    | 4m²    |
| 2 | 0,70m    | 6m²    |
| 3 | 1,95m    | 18,5m² |
| 4 | 2m       | 6m²    |
| 5 | 2,4m     | 33m²   |