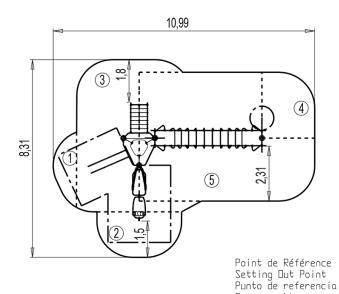

## Installation of equipment

IMPORTANT: It is essential to refer to the installation instructions for information on the size of the safety areas.

Impact area (minimum normative surface)

Free space

|   | <u> </u> |        |
|---|----------|--------|
| 1 | 0,60m    | 4m²    |
| 2 | 0,70m    | 6m²    |
| 3 | 1,95m    | 18,5m² |
| 4 | 2m       | 6m²    |
| 5 | 2,4m     | 33m²   |

Bezugspunkt Referentiepunt