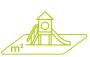

## Installation of equipment

IMPORTANT: It is essential to refer to the installation instructions for information on the size of the safety areas.

Impact area (minimum normative surface)

Free space

|   | <u> </u> |        |
|---|----------|--------|
| 1 | 0,60m    | 4m²    |
| 2 | 0,70m    | 6m²    |
| 3 | 1,95m    | 18,5m² |
| 4 | 2m       | 6m²    |
| 5 | 2,4m     | 33m²   |