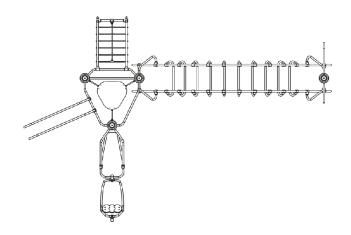

## **Components**

- 1 Tour Delta
- 2 Gyro
- Speed slide
- 4 Delta Incline net
- **6** Great arch
- 6 Parrot mast