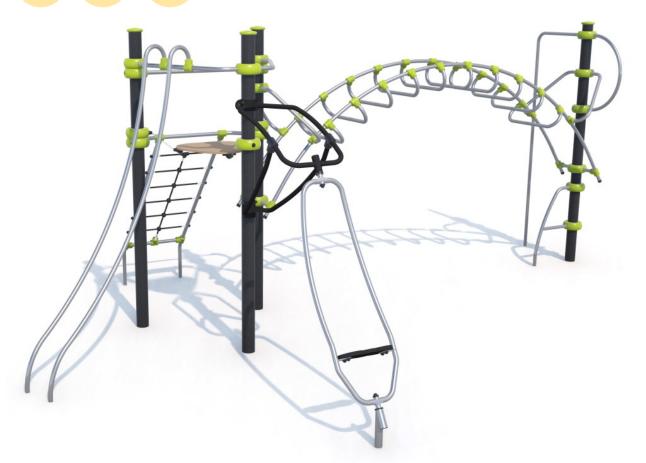

## Play value :

9

sliding

**x2** 

meeting

**x**1

hanging

rotating

getting across

## **Components**

- 1 Tour Delta
- 2 Gyro
- Speed slide
- 4 Delta Incline net
- **6** Great arch
- 6 Parrot mast