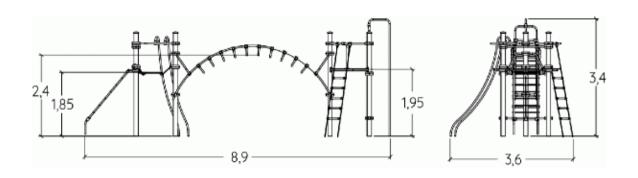

## Installation of equipment

IMPORTANT: It is essential to refer to the installation instructions for information on the size of the safety areas.

|   | <u> </u> |        |
|---|----------|--------|
| 1 | 0,60m    | 2m²    |
| 2 | 1,95m    | 29,5m² |
| 3 | 2,2m     | 10,5m² |
| 4 | 2,4m     | 29,5m² |