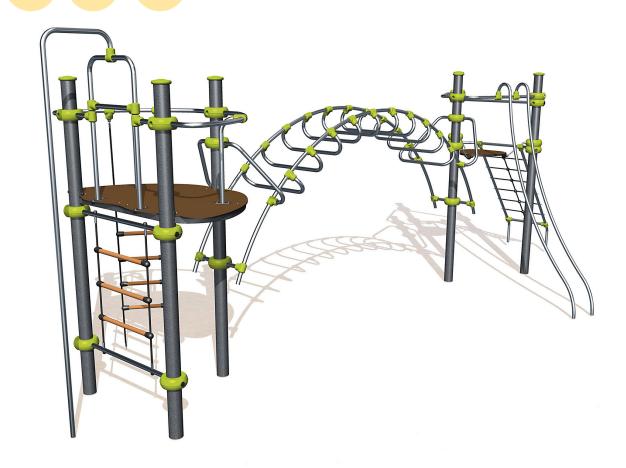

## **Components**

- 1 Tour Gamma
- 2 Echelle droite delta
- 3 Fireman's pole
- Parrot spring bar
- **6** Great arch
- 6 Tour Delta
- Speed slide
- 8 Rope ladder
- 9 Delta Incline net