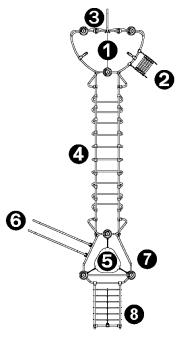

## **Components**

- 1 Tour Gamma
- 2 Echelle droite delta
- 3 Fireman's pole
- Parrot spring bar
- **6** Great arch
- 6 Tour Delta
- Speed slide
- 8 Rope ladder
- 9 Delta Incline net