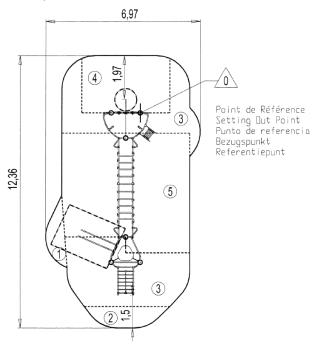

## Installation of equipment

IMPORTANT: It is essential to refer to the installation instructions for information on the size of the safety areas.

|   | <u> </u> |        |
|---|----------|--------|
| 1 | 0,60m    | 2m²    |
| 2 | 1,95m    | 29,5m² |
| 3 | 2,2m     | 10,5m² |
| 4 | 2,4m     | 29,5m² |