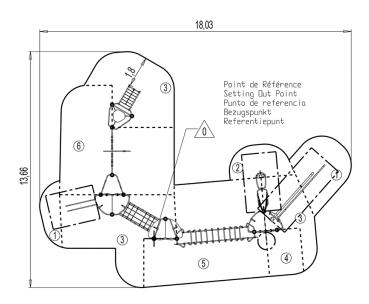

## Installation of equipment

IMPORTANT: It is essential to refer to the installation instructions for information on the size of the safety areas.

Impact area (minimum normative surface)

Free space

|   | ቸ);   |        |
|---|-------|--------|
| 1 | 0,60m | 14m²   |
| 2 | 0,70m | 6m²    |
| 3 | 1,95m | 48,5m² |
| 4 | 2,2m  | 5,5m²  |
| 5 | 2,4m  | 35m²   |
| 6 | 2,9m  | 32,5m² |