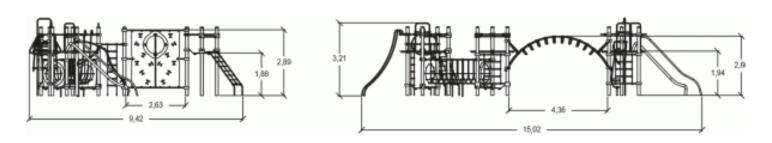

## Installation of equipment

IMPORTANT: It is essential to refer to the installation instructions for information on the size of the safety areas.

Impact area (minimum normative surface)

Free space

|   | ቸ);   |        |
|---|-------|--------|
| 1 | 0,60m | 14m²   |
| 2 | 0,70m | 6m²    |
| 3 | 1,95m | 48,5m² |
| 4 | 2,2m  | 5,5m²  |
| 5 | 2,4m  | 35m²   |
| 6 | 2,9m  | 32,5m² |