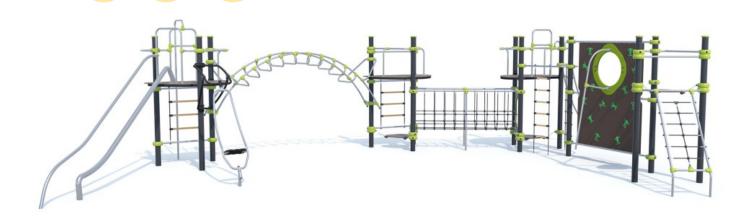

## **Components**

- Tour Epsilon
- 2 Tour Gamma
- 3 Tour Delta
- 4 Tour Alpha
- **6** Gyro
- 6 Turbo Slide
- Echelle droite delta
- 8 Fireman's pole
- 9 Great arch
- 1 Suspended platform
- **1** Filet tunnel
- P Speed slide
- ₿ Portique à grimper
- 1 Climbing wall
- **1** Incline net