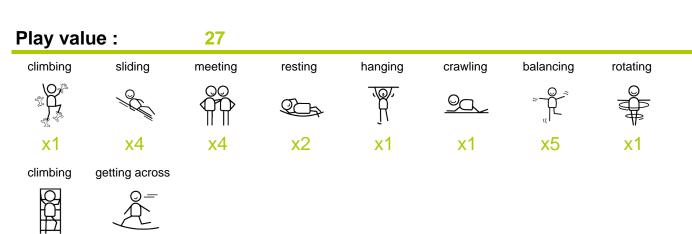

**x5** 







Physical inclusion
Sensory inclusion
Cognitive inclusion













## **Components**



- Tour Epsilon
- 2 Tour Gamma
- 3 Tour Delta
- 4 Tour Alpha
- **6** Gyro
- 6 Turbo Slide
- Echelle droite delta
- 8 Fireman's pole
- 9 Great arch
- 1 Suspended platform
- **1** Filet tunnel
- P Speed slide
- ₿ Portique à grimper
- 1 Climbing wall
- **1** Incline net

## Installation of equipment

IMPORTANT: It is essential to refer to the installation instructions for information on the size of the safety areas.

Impact area (minimum normative surface)

Free space



|   | ቸ);   |        |
|---|-------|--------|
| 1 | 0,60m | 14m²   |
| 2 | 0,70m | 6m²    |
| 3 | 1,95m | 48,5m² |
| 4 | 2,2m  | 5,5m²  |
| 5 | 2,4m  | 35m²   |
| 6 | 2,9m  | 32,5m² |















52h30

1.1m<sup>3</sup>

141.5m<sup>2</sup>

953kg

65kg