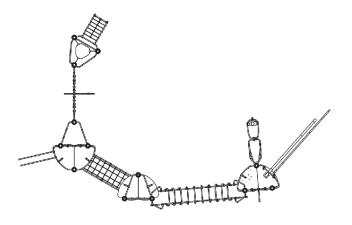

## **Components**

- Tour Epsilon
- 2 Tour Gamma
- 3 Tour Delta
- 4 Tour Alpha
- **6** Gyro
- 6 Turbo Slide
- Echelle droite delta
- 8 Fireman's pole
- 9 Great arch
- 1 Suspended platform
- **1** Filet tunnel
- P Speed slide
- ₿ Portique à grimper
- 1 Climbing wall
- **1** Incline net