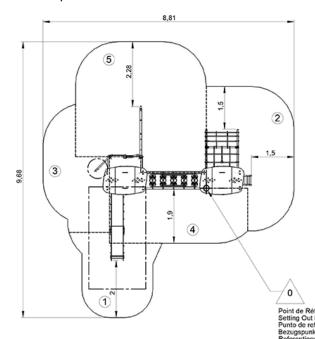

## Installation of equipment

IMPORTANT: It is essential to refer to the installation instructions for information on the size of the safety areas.

Impact area (minimum normative surface)

Free space

| 1 | 1m    | 7m²  |
|---|-------|------|
| 2 | 1,37m | 13m² |
| 3 | 2m    | 7m²  |
| 4 | 2,1m  | 12m² |
| 5 | 2,6m  | 19m² |