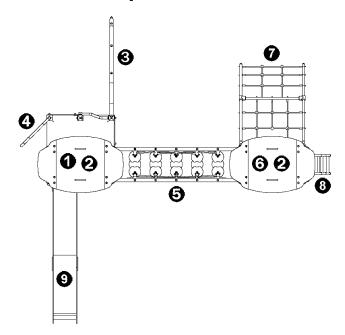

## **Components**

- Square platform
- 2 Roof
- 3 Arch net H: 1.37m
- 4 Fireman's pole H: 1.37m
- **5** Floating steps
- 6 Rectangular platform
- 7 Incline net H: 1.37m
- 8 Curved ladder
- 9 Slide H: 1.37m