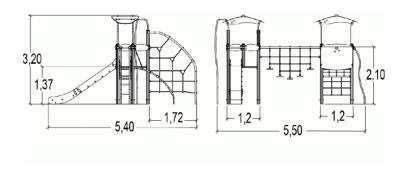

## Installation of equipment

IMPORTANT: It is essential to refer to the installation instructions for information on the size of the safety areas.

Impact area (minimum normative surface)

Free space

| 1 | 1m    | 7m²  |
|---|-------|------|
| 2 | 1,37m | 13m² |
| 3 | 2m    | 7m²  |
| 4 | 2,1m  | 12m² |
| 5 | 2,6m  | 19m² |