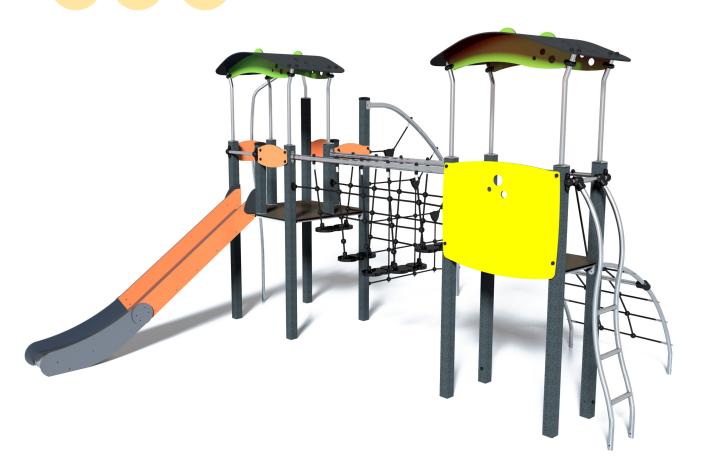

## **Components**

- Square platform
- 2 Roof
- 3 Arch net H: 1.37m
- 4 Fireman's pole H: 1.37m
- **5** Floating steps
- 6 Rectangular platform
- 7 Incline net H: 1.37m
- 8 Curved ladder
- 9 Slide H: 1.37m