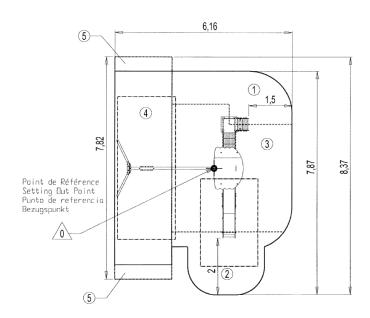

## Installation of equipment

IMPORTANT: It is essential to refer to the installation instructions for information on the size of the safety areas.

Impact area (minimum normative surface)

Free space

|   | Ä<br>Ti |        |
|---|---------|--------|
| 1 | 0,6m    | 6m²    |
| 2 | 1m      | 6m²    |
| 3 | 1,17m   | 17,5m² |
| 4 | 1,4m    | 13,5m² |
| 5 | <0,6m   | 2m²    |