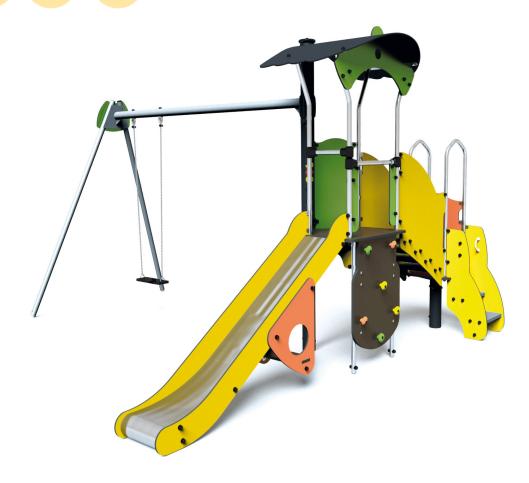

## Components

- 1 Tower HT: 1.17m
- 2 Slide HT: 1.17m
- Connecting staircase
- 4 Platform HT: 0.6m
- Steps
- Swing
- Climbing wall
- 8 Seat
- 9 Counting panel