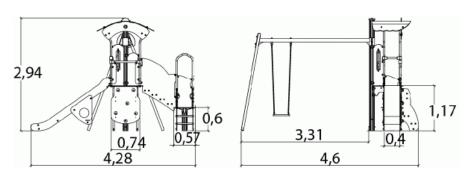

## Components

- 1 Tower HT: 1.17m
- 2 Slide HT: 1.17m
- Connecting staircase
- 4 Platform HT: 0.6m
- Steps
- Swing
- Climbing wall
- 8 Seat
- 9 Counting panel