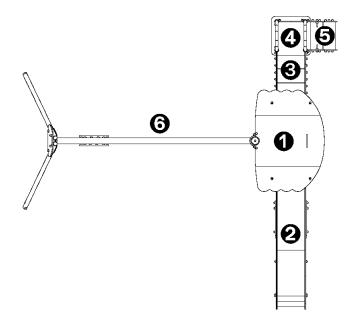

## Components

- 1 Tower HT: 1.17m
- 2 Slide HT: 1.17m
- Connecting staircase
- 4 Platform HT: 0.6m
- Steps
- Swing
- Climbing wall
- 8 Seat
- 9 Counting panel