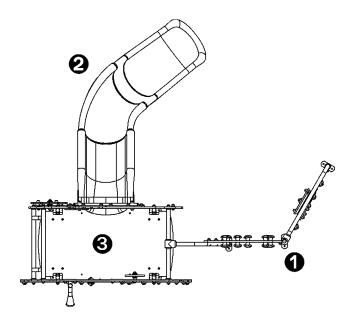

## Components

1 Ambulance play panel

2 Polyethylene slide Ht: 117cm

**3** Platform Ht : 1.17m-1.8m