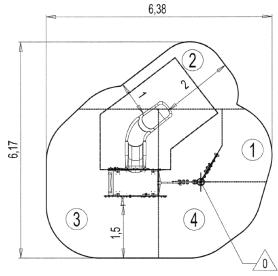

## Installation of equipment

IMPORTANT: It is essential to refer to the installation instructions for information on the size of the safety areas.

Impact area (minimum normative surface)

Free space

| Point de Référence  |
|---------------------|
| Setting Out Point   |
| Punto de referencia |
| Bezugspunkt         |
| Referentiepunt      |

2

0,6m

1m

1,17m

1,8m

1 2

3

4

3m<sup>2</sup>

5,5m<sup>2</sup>

12,5m<sup>2</sup>

9m²