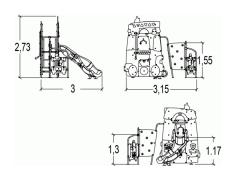

## Components

1 Ambulance play panel

2 Polyethylene slide Ht: 117cm

**3** Platform Ht : 1.17m-1.8m

2

0,6m

1m

1,17m

1,8m

1 2

3

4