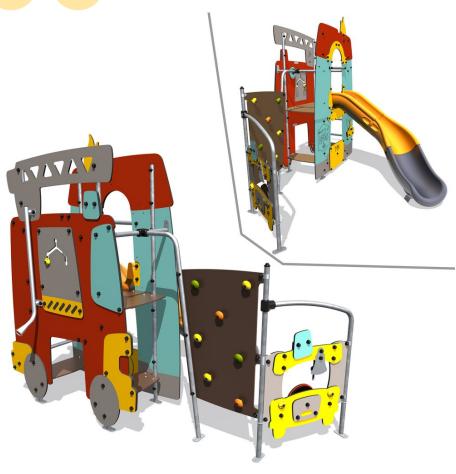

## Components

1 Ambulance play panel

2 Polyethylene slide Ht: 117cm

**3** Platform Ht : 1.17m-1.8m