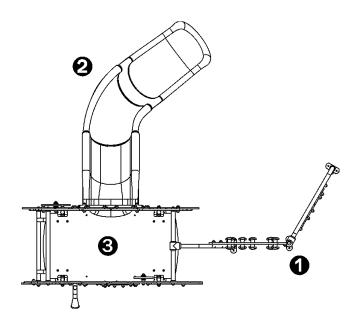

## Components

1 Explorer panel

2 Polyethylene slide Ht : 117cm

**3** Platform Ht : 1.17m-1.8m