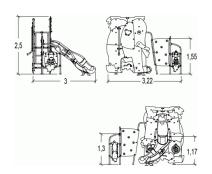

## Components

1 Explorer panel

2 Polyethylene slide Ht : 117cm

**3** Platform Ht : 1.17m-1.8m

## Installation of equipment

IMPORTANT: It is essential to refer to the installation instructions for information on the size of the safety areas.

Impact area (minimum normative surface)

Free space

|   | #1;   |        |
|---|-------|--------|
| 1 | 0,6m  | 3m²    |
| 2 | 1m    | 5,5m²  |
| 3 | 1,17m | 12,5m² |
| 4 | 1,8m  | 9m²    |