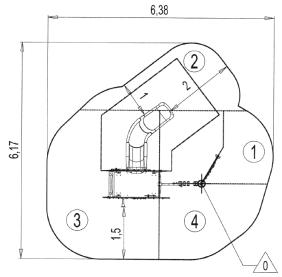

## Installation of equipment

IMPORTANT: It is essential to refer to the installation instructions for information on the size of the safety areas.

Impact area (minimum normative surface)

Free space

|   | #1;   |        |
|---|-------|--------|
| 1 | 0,6m  | 3m²    |
| 2 | 1m    | 5,5m²  |
| 3 | 1,17m | 12,5m² |
| 4 | 1,8m  | 9m²    |