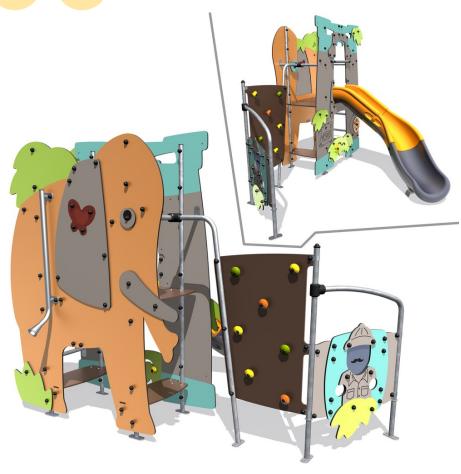

## Play value:

climbing

role play

handling

sound stimulation

**x1** 

x2 visual stimulation

14

resting

**x1** 

**x1** 

**x1** 

tactile stimulation

**x1** 

climbing

**x1** 

## Components

1 Explorer panel

2 Polyethylene slide Ht : 117cm

**3** Platform Ht : 1.17m-1.8m