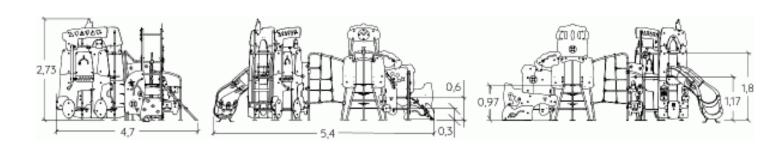

## Installation of equipment

IMPORTANT: It is essential to refer to the installation instructions for information on the size of the safety areas.

Impact area (minimum normative surface)

Free space

|   | <u> 위</u> t |        |
|---|-------------|--------|
| 1 | 0,6m        | 5,5m²  |
| 2 | 0,97m       | 13m²   |
| 3 | 1m          | 5,5m²  |
| 4 | 1,17m       | 11m²   |
| 5 | 1,8m        | 11,5m² |