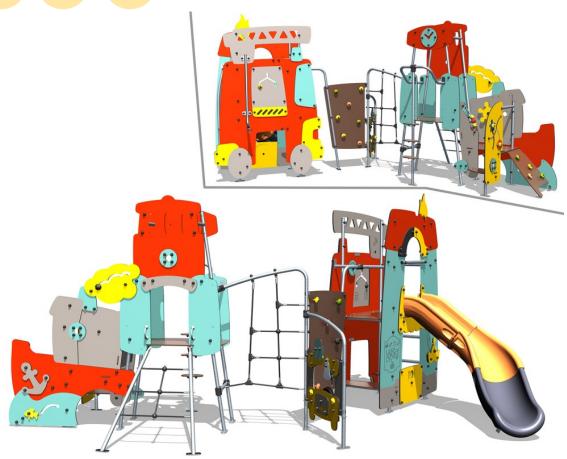

## Components

1 Tilted net Ht: 97cm

2 Coconut tree mast

Ambulance play panel

4 Net

6 Polyethylene slide Ht: 117cm

6 Platform Ht: 97cm7 Platform Ht: 60cm

**8** Platform Ht : 1.17m-1.8m