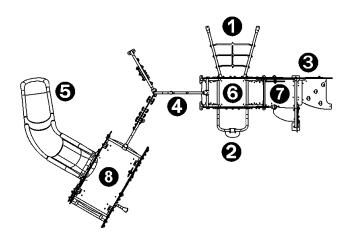

## Components

1 Tilted net Ht: 97cm

2 Coconut tree mast

Ambulance play panel

4 Net

6 Polyethylene slide Ht: 117cm

6 Platform Ht: 97cm7 Platform Ht: 60cm

**8** Platform Ht : 1.17m-1.8m