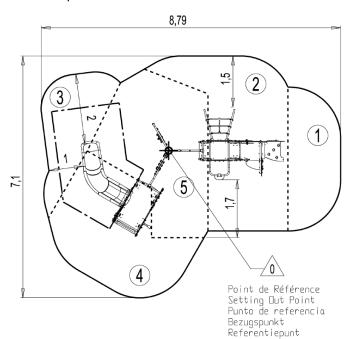

## Installation of equipment

IMPORTANT: It is essential to refer to the installation instructions for information on the size of the safety areas.

Impact area (minimum normative surface)

Free space

|   | <u> 위</u> t |        |
|---|-------------|--------|
| 1 | 0,6m        | 5,5m²  |
| 2 | 0,97m       | 13m²   |
| 3 | 1m          | 5,5m²  |
| 4 | 1,17m       | 11m²   |
| 5 | 1,8m        | 11,5m² |