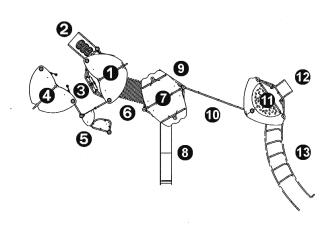

## **Components**

- Compact platform 3 posts HT: 1.17m
- 2 Steps 2 years old
- 3 Jet Plane Play Panel
- 4 Playhouse
- 6 Seat and table
- **6** Tunnel
- The Stainless steel Platform 4 posts HT: 1.37m
- 8 Stainless steel slide HT: 1.37m
- Porthole Play Panel
- Star net
- **1** Aluminium platform - 3 posts HT: 1.77m
- Ø Curved ladder HT: 1.77m
- 13 The Torrent