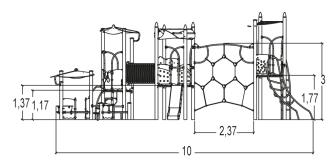

## Installation of equipment

IMPORTANT: It is essential to refer to the installation instructions for information on the size of the safety areas.

Impact area (minimum normative surface)

Free space

|   | #1    |        |
|---|-------|--------|
| 1 | 0,55m | 11,5m² |
| 2 | 0,9m  | 4m²    |
| 3 | 1m    | 6m²    |
| 4 | 1,17m | 7m²    |
| 5 | 1,3m  | 10m²   |
| 6 | 1,37m | 7,5m²  |
| 7 | 1,77m | 15,5m² |
| 8 | 3m    | 28,5m² |