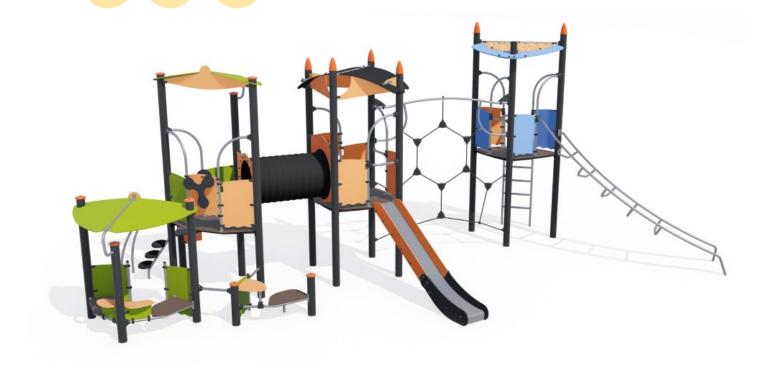

## **Components**

- Compact platform 3 posts HT: 1.17m
- 2 Steps 2 years old
- 3 Jet Plane Play Panel
- 4 Playhouse
- 6 Seat and table
- **6** Tunnel
- The Stainless steel Platform 4 posts HT: 1.37m
- 8 Stainless steel slide HT: 1.37m
- Porthole Play Panel
- Star net
- **1** Aluminium platform - 3 posts HT: 1.77m
- Ø Curved ladder HT: 1.77m
- 13 The Torrent