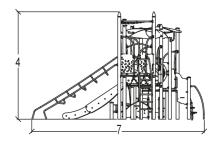

## Installation of equipment

IMPORTANT: It is essential to refer to the installation instructions for information on the size of the safety areas.

Impact area (minimum normative surface)

Free space

|   | #1    |        |
|---|-------|--------|
| 1 | 0,55m | 11,5m² |
| 2 | 0,9m  | 4m²    |
| 3 | 1m    | 6m²    |
| 4 | 1,17m | 7m²    |
| 5 | 1,3m  | 10m²   |
| 6 | 1,37m | 7,5m²  |
| 7 | 1,77m | 15,5m² |
| 8 | 3m    | 28,5m² |