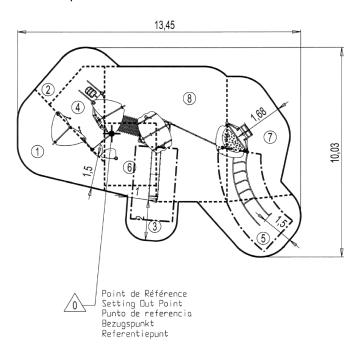

## Installation of equipment

IMPORTANT: It is essential to refer to the installation instructions for information on the size of the safety areas.

Impact area (minimum normative surface)

Free space

|   | #1    |        |
|---|-------|--------|
| 1 | 0,55m | 11,5m² |
| 2 | 0,9m  | 4m²    |
| 3 | 1m    | 6m²    |
| 4 | 1,17m | 7m²    |
| 5 | 1,3m  | 10m²   |
| 6 | 1,37m | 7,5m²  |
| 7 | 1,77m | 15,5m² |
| 8 | 3m    | 28,5m² |