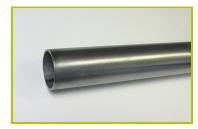

**4- The tubes** are made of 40mm diameter stainless steel, guaranteeing lasting durability and reliability of the equipment.

5- Injection moulded polyamide fixings connect the posts with the platforms and the various play features. They are non-toxic, flameproof and U.V. resistant. The thickness of the polyamide makes the equipment both strong and vandal resistant.