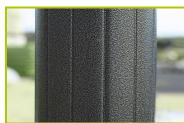

**2- The 125mm diameter posts** are made of painted galvanised steel. The grained finish has a slightly undulating surface for increased scratch resistance.

**3- The coloured panels** are made from a 13mm thick compact material (HPL). Robust in construction, it has excellent weather and vandal resistance properties.