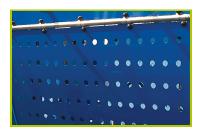

**4- The tubes** are made of 40mm diameter stainless steel, guaranteeing lasting durability and reliability of the equipment.

5- Injection moulded polyamide fixings connect the posts with the platforms and the various play features. They are non-toxic, flameproof and U.V. resistant. The thickness of the polyamide makes the equipment both strong and vandal resistant.