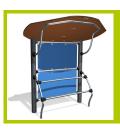

## Furniture (bench, waste bin, shelter...)

**J2840** 

(technical specification)

**1- The wall panel** is made of aluminium sheet 3mm thick. The surface is covered with two layers of polyester epoxy coating.

**2- The 125mm diameter posts** are made of painted galvanised steel. The grained finish has a slightly undulating surface for increased scratch resistance.

**3- The coloured panels** are made from a 13mm thick compact material (HPL). Robust in construction, it has excellent weather and vandal resistance properties.

**4- The tubes** are made of 40mm diameter stainless steel, guaranteeing lasting durability and reliability of the equipment.

5- Injection moulded polyamide fixings connect the posts with the platforms and the various play features. They are non-toxic, flameproof and U.V. resistant. The thickness of the polyamide makes the equipment both strong and vandal resistant.

**6- The fixings** are made of stainless or plated steel and protected by anti-vandalism polyamide caps.