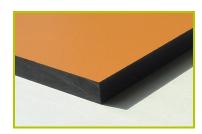

**2- The 125mm diameter posts** are made of painted galvanised steel. The grained finish has a slightly undulating surface for increased scratch resistance.

**3- The coloured panels** are made from a 13mm thick compact material (HPL). Robust in construction, it has excellent weather and vandal resistance properties.