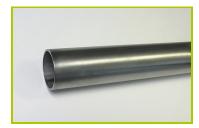

**4- The tubes** are made of 40mm diameter stainless steel, guaranteeing lasting durability and reliability of the equipment.

5- Injection moulded polyamide fixings connect the posts with the platforms and the various play features. They are non-toxic, flameproof and U.V. resistant. The thickness of the polyamide makes the equipment both strong and vandal resistant.