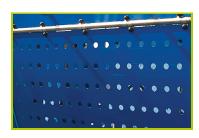

## Furniture (bench, waste bin, shelter...)

**J2850** 

(technical specification)

**1- The wall panels** are made of aluminium sheet 3mm thick. Their surfaces are covered with two layers of polyester epoxy coating.