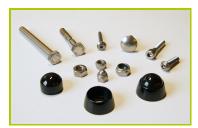

**6- The fixings** are made of stainless or plated steel and protected by anti-vandalism polyamide caps.