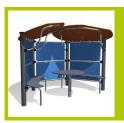

## Furniture (bench, waste bin, shelter...)

**J2850** 

(technical specification)

**1- The wall panels** are made of aluminium sheet 3mm thick. Their surfaces are covered with two layers of polyester epoxy coating.

**2- The 125mm diameter posts** are made of painted galvanised steel. The grained finish has a slightly undulating surface for increased scratch resistance.

**3- The roof, the seats and the table** are made from a 13mm thick compact material (HPL). Robust in construction, it has excellent weather and vandal resistance properties.

**4- The tubes** are made of 40mm diameter stainless steel, guaranteeing lasting durability and reliability of the equipment.

5- Injection moulded polyamide fixings connect the posts with the platforms and the various play features. They are non-toxic, flameproof and U.V. resistant. The thickness of the polyamide makes the equipment both strong and vandal resistant.

**6- The fixings** are made of stainless or plated steel and protected by anti-vandalism polyamide caps.